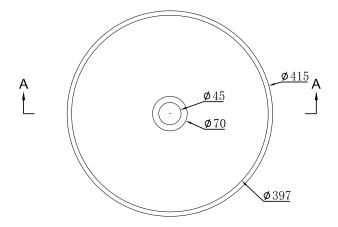

Top Side Section (AA)

## **FEATURES**

- Dimensions Diameter 415 x H 115 mm
- Matte White
- Seamless, smooth finish
- Round, counter-top design
- Made of solid Kordura (acrylic and resin composite)
- Pair with Moode, Tablo, Zero or Soft Solid Surface vanities, and from a selection of Kordura Top finishes.