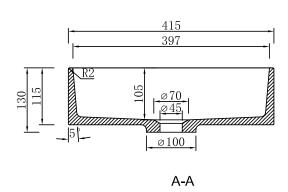

Top Side Section (AA)

## **FEATURES**

- Dimensions Diameter 415 x H 115 mm
- Matte White
- Seamless, smooth finish
- Round, counter-top design
- Made of solid Kordura (acrylic and resin composite)
- Pair with Moode, Tablo, Zero or Soft Solid Surface vanities, and from a selection of Kordura Top finishes.