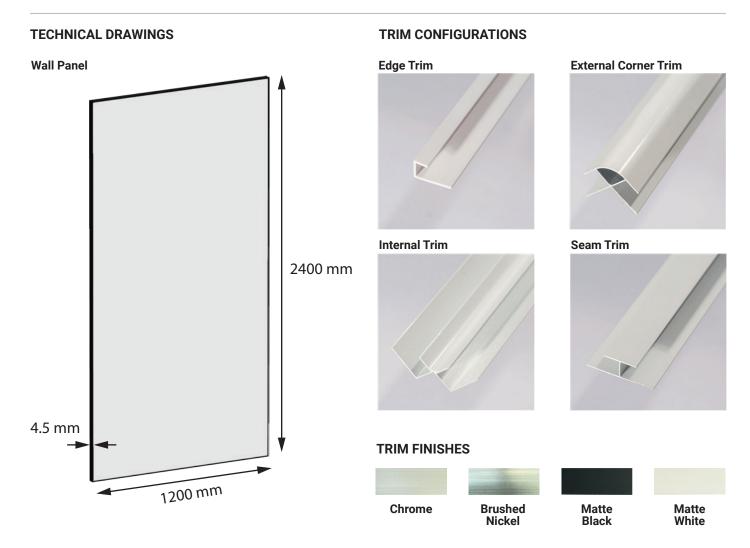

## **DESCRIPTION**

InStyle Wall Panel in Matte Calacatta

**PRODUCT CODE** 

SC01 M

Dimensions W 1200 x H 2400 x D 4.5 (mm)

Finishes Matte Calacatta

Composition Mineral polymer composite (MPC)

Features • Easy grout-free solution, no messy grout to clean

Waterproof

Fire retardant

High impact resistance

• Trims in 4 colours: Chrome, Matte Black, Brushed

Nickel and Matte White

• Trims in 4 styles: Outside Corner, Inside Corner,

Seam and Edge

## **NOTES**

\*Additional Cost. Accessories not included. Drawing indicates the technical measurement only and is not a reflection of how the product will look. Sizes are nominal only. All drawings in millimeters. Drawings not to scale. March 2025.