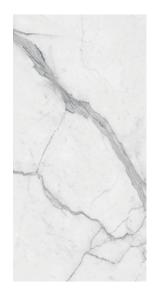

## **DESCRIPTION**

InStyle Wall Panel in Matte Calacatta

**PRODUCT CODE** 

SC01 M

Dimensions W 1200 x H 2400 x D 4.5 (mm)

Finishes Matte Calacatta

Composition Mineral polymer composite (MPC)

Features • Easy grout-free solution, no messy grout to clean