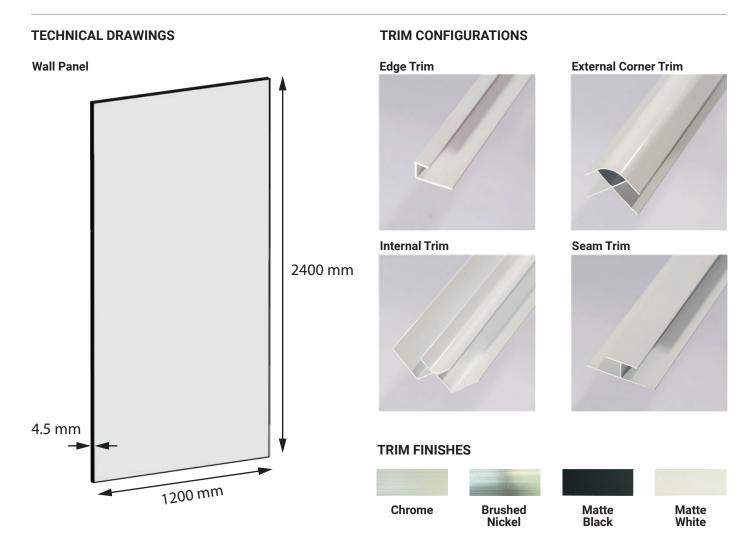

## **DESCRIPTION**

InStyle Wall Panel in Matte Cement

**PRODUCT CODE** 

**GREY** 

**Dimensions** W 1200 x H 2400 x D 4.5 (mm)

**Finishes** Matte Cement

Composition Mineral polymer composite (MPC)

**Features** · Easy grout-free solution, no messy grout to clean

> Waterproof Fire retardant

High impact resistance

• Trims in 4 colours: Chrome, Matte Black, Brushed

Nickel and Matte White

• Trims in 4 styles: Outside Corner, Inside Corner,

Seam and Edge

## **NOTES**

\*Additional Cost. Accessories not included. Drawing indicates the technical measurement only and is not a reflection of how the product will look. Sizes are nominal only. All drawings in millimeters. Drawings not to scale. March 2025.