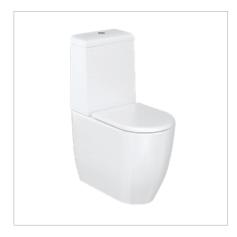

# Milan

DESCRIPTION PRODUCT CODE

Milan Back-To-Wall Toilet Suite with Cistern, Soft Close Seat and Dual Flush Cistern

MIL.001

### **FEATURES**

- Dimensions W365 x H855 x D650 mm
- · Rimless back-to-wall toilet suite
- Toilet suite includes soft close seat and lid, and dual flush cistern. Floor-fix screw and elbow also included
- Vitreous china with Nano Glaze rim and trap helps keep ceramic stay cleaner for longer
- · Removable soft close seat with stainless steel hinges.
- P-Trap pan, and comes with S-Trap Connector (284.M.30846).
- Top/back left or right inlet cistern.
- Rated 4 stars WELS (3/4.5L water flush use)