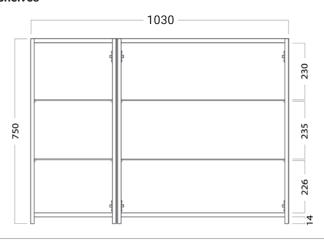

# MIRROR CABINET /



#### **DESCRIPTION**

Mirror Cabinet 1050, 3 Doors, 4 Shelves

**PRODUCT CODE** 

M105 / M105M / M105CC



Dimensions W 1030 x H 750 x D 120 (mm)

Finishes White Gloss Paint, Melamine or Matte Custom Paint

Handleless finger pull design

Origin New Zealand made cabinetry

Features • 3 Doors, 6 shelves (4 Adjustable).

• White Paint - The paint used on our products is

polyurethane or UV based.

• Melamine - Our wood look melamine is a low-

pressure laminate.

LED under cabinet strip lighting or over cabinet

lighting, available at additional cost.

· Can be recessed into a wall by a qualified

tradesperson.

# **TECHNICAL DRAWINGS**



## Side

750



## Shelves

4



## **Top Down**



#### **NOTES**

\*Additional Cost. Accessories not included. Drawing indicates the technical measurement only and is not a reflection of how the product will look. Sizes are nominal only. All drawings in millimeters. Drawings not to scale. Sept 2024.