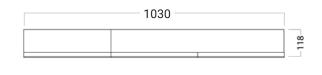

#### **DESCRIPTION**

Mirror Cabinet 1050, 3 Doors, 4 Shelves

**PRODUCT CODE** 

M105 / M105M / M105CC

Dimensions W 1030 x H 750 x D 120 (mm)

Finishes White Gloss Paint, Melamine or Matte Custom Paint

Handleless finger pull design

# **TECHNICAL DRAWINGS**

## **Top Down**