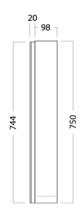

# MIRROR CABINET /



#### **DESCRIPTION**

Mirror Cabinet 1050, 3 Doors, 4 Shelves

**PRODUCT CODE** 

M105 / M105M / M105CC



Dimensions W 1030 x H 750 x D 120 (mm)

Finishes White Gloss Paint, Melamine or Matte Custom Paint

Handleless finger pull design

Origin New Zealand made cabinetry

Features • 3 Doors, 6 shelves (4 Adjustable).

• White Paint - The paint used on our products is

polyurethane or UV based.

• Melamine - Our wood look melamine is a low-

pressure laminate.

LED under cabinet strip lighting or over cabinet

lighting, available at additional cost.

· Can be recessed into a wall by a qualified

tradesperson.

# **TECHNICAL DRAWINGS**



## Side

750



## Shelves

4



## **Top Down**



#### **NOTES**

\*Additional Cost. Accessories not included. Drawing indicates the technical measurement only and is not a reflection of how the product will look. Sizes are nominal only. All drawings in millimeters. Drawings not to scale. Sept 2024.