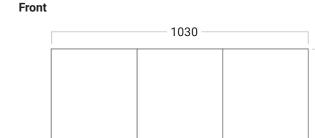

# MIRROR CABINET /



#### **DESCRIPTION**

Mirror Cabinet 1050, 3 Doors, 4 Shelves

**PRODUCT CODE** 

M105 / M105M / M105CC



Dimensions W 1030 x H 750 x D 120 (mm)

Finishes White Gloss Paint, Melamine or Matte Custom Paint

Handleless finger pull design

Origin New Zealand made cabinetry

Features • 3 Doors, 6 shelves (4 Adjustable).

• White Paint - The paint used on our products is

polyurethane or UV based.

• Melamine - Our wood look melamine is a low-

pressure laminate.

LED under cabinet strip lighting or over cabinet

lighting, available at additional cost.

· Can be recessed into a wall by a qualified

tradesperson.

# **TECHNICAL DRAWINGS**



## Side

750



## Shelves

4



## **Top Down**



#### **NOTES**

\*Additional Cost. Accessories not included. Drawing indicates the technical measurement only and is not a reflection of how the product will look. Sizes are nominal only. All drawings in millimeters. Drawings not to scale. Sept 2024.