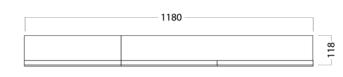

### **DESCRIPTION**

Mirror Cabinet 1200, 3 Doors, 4 Shelves

**PRODUCT CODE** 

M1203 / M1203M / M1203CC

Dimensions W 1180 x H 750 x D 120 (mm)

Finishes White Gloss Paint, Melamine or Matte Custom Paint

Handleless finger pull design

### **TECHNICAL DRAWINGS**

### **Top Down**