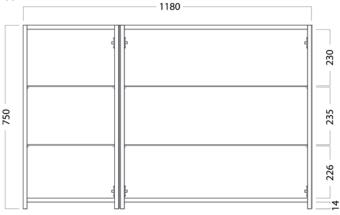

### **DESCRIPTION**

Mirror Cabinet 1200, 3 Doors, 4 Shelves

**PRODUCT CODE** 

M1203 / M1203M / M1203CC

Dimensions W 1180 x H 750 x D 120 (mm)

Finishes White Gloss Paint, Melamine or Matte Custom Paint

Handleless finger pull design

Origin New Zealand made cabinetry

Features • 3 Doors, 6 shelves (4 Adjustable).

• White Paint - The paint used on our products is polyurethane or UV based.

Malamina Our wood lasts

• Melamine - Our wood look melamine is a low-pressure laminate.

### **TECHNICAL DRAWINGS**