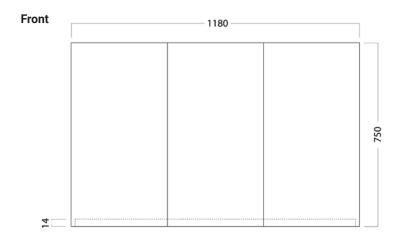

### **DESCRIPTION**

Mirror Cabinet 1200, 3 Doors, 4 Shelves

**PRODUCT CODE** 

M1203 / M1203M / M1203CC

Dimensions W 1180 x H 750 x D 120 (mm)

Finishes White Gloss Paint, Melamine or Matte Custom Paint

Handleless finger pull design

### **TECHNICAL DRAWINGS**