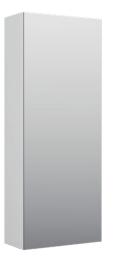

### DESCRIPTION

Mirror Cabinet 300, 1 Door, 3 Shelves

| Dimensions | W 295 x H 750 x D 120 (mm)                                                                                                                                                                                                                                                                                                                |  |
|------------|-------------------------------------------------------------------------------------------------------------------------------------------------------------------------------------------------------------------------------------------------------------------------------------------------------------------------------------------|--|
| Finishes   | Timber Veneer or White Gloss or Custom Paint                                                                                                                                                                                                                                                                                              |  |
| Handleless | Handleless finger pull design                                                                                                                                                                                                                                                                                                             |  |
| Origin     | New Zealand made cabinetry                                                                                                                                                                                                                                                                                                                |  |
| Features   | <ul> <li>1 Doors, 3 shelves (2 adjustable).</li> <li>Left or right opening door.</li> <li>Paint - The paint used on our products is polyurethane or UV based.</li> <li>Timber Veneer - As a natural product, each has natural variation in grain and colour.</li> <li>Can be recessed into a wall by a qualified tradesperson.</li> </ul> |  |