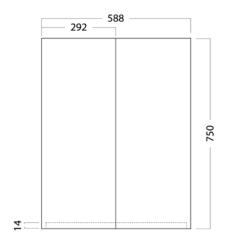

## **TECHNICAL DRAWINGS**

## **DESCRIPTION**

Mirror Cabinet 600, 2 Doors, 3 Shelves

**PRODUCT CODE** 

M601 / M601M / M601CC

**Dimensions** W 590 x H 750 x D 120 (mm) **Finishes** White Gloss Paint, Melamine or Matte Custom Paint Handleless Handleless finger pull design Origin New Zealand made cabinetry **Features** · 2 Doors, 3 shelves (2 adjustable). · White Paint - The paint used on our products is polyurethane or UV based. · Melamine - Our wood look melamine is a lowpressure laminate. · LED under cabinet strip lighting or over cabinet