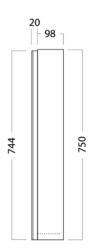

# MIRROR CABINET /



## **DESCRIPTION**

Mirror Cabinet 600, 2 Doors, 3 Shelves

**PRODUCT CODE** 

M601 / M601M / M601CC



**Dimensions** W 590 x H 750 x D 120 (mm) **Finishes** White Gloss Paint, Melamine or Matte Custom Paint Handleless Handleless finger pull design Origin New Zealand made cabinetry **Features** · 2 Doors, 3 shelves (2 adjustable). · White Paint - The paint used on our products is polyurethane or UV based. · Melamine - Our wood look melamine is a lowpressure laminate. · LED under cabinet strip lighting or over cabinet

lighting, available at additional cost.

• Can be recessed into a wall by a qualified

tradesperson.

## **TECHNICAL DRAWINGS**





## Side



#### **Top Down**



#### **Shelves**



#### **NOTES**

\*Additional Cost. Accessories not included. Drawing indicates the technical measurement only and is not a reflection of how the product will look. Sizes are nominal only. All drawings in millimeters. Drawings not to scale. Sept 2024.