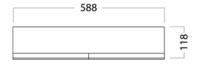

#### **Top Down**

## **DESCRIPTION**

Mirror Cabinet 600, 2 Doors, 3 Shelves

**PRODUCT CODE** 

M601 / M601M / M601CC

**Dimensions** W 590 x H 750 x D 120 (mm) **Finishes** White Gloss Paint, Melamine or Matte Custom Paint Handleless Handleless finger pull design Origin New Zealand made cabinetry **Features** · 2 Doors, 3 shelves (2 adjustable). · White Paint - The paint used on our products is polyurethane or UV based. · Melamine - Our wood look melamine is a lowpressure laminate. · LED under cabinet strip lighting or over cabinet