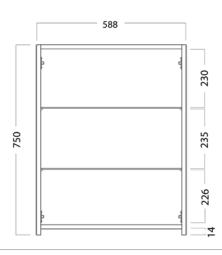

#### **Shelves**

## **DESCRIPTION**

Mirror Cabinet 600, 2 Doors, 3 Shelves

**PRODUCT CODE** 

M601 / M601M / M601CC

**Dimensions** W 590 x H 750 x D 120 (mm) **Finishes** White Gloss Paint, Melamine or Matte Custom Paint Handleless Handleless finger pull design Origin New Zealand made cabinetry **Features** · 2 Doors, 3 shelves (2 adjustable). · White Paint - The paint used on our products is polyurethane or UV based. · Melamine - Our wood look melamine is a lowpressure laminate. · LED under cabinet strip lighting or over cabinet