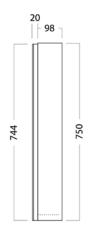

### **TECHNICAL DRAWINGS**

**Front** 

Side

**Top Down** 

**Shelves** 

### **DESCRIPTION**

Mirror Cabinet 750, 2 Doors, 3 Shelves

**PRODUCT CODE** 

M75 / M75T / M75CC

Dimensions W 730 x H 750 x D 120 (mm)

Finishes Timber Veneer or White Gloss or Custom Paint

Handleless Handleless finger pull design