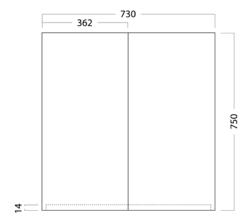

### **TECHNICAL DRAWINGS**

**Front** 

Side

**Top Down** 

**Shelves** 

### **DESCRIPTION**

Mirror Cabinet 750, 2 Doors, 3 Shelves

**PRODUCT CODE** 

M75 / M75T / M75CC

Dimensions W 730 x H 750 x D 120 (mm)

Finishes Timber Veneer or White Gloss or Custom Paint

Handleless Handleless finger pull design