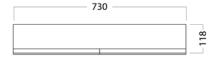

### **TECHNICAL DRAWINGS**

**Front** 

Side

**Top Down** 

**Shelves** 

### **DESCRIPTION**

Mirror Cabinet 750, 2 Doors, 3 Shelves

**PRODUCT CODE** 

M75 / M75T / M75CC

Dimensions W 730 x H 750 x D 120 (mm)

Finishes Timber Veneer or White Gloss or Custom Paint

Handleless Handleless finger pull design