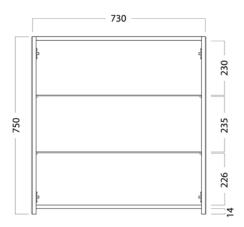

### **DESCRIPTION**

Mirror Cabinet 750, 2 Doors, 3 Shelves

**PRODUCT CODE** 

M75 / M75T / M75CC

Dimensions W 730 x H 750 x D 120 (mm)

Finishes Timber Veneer or White Gloss or Custom Paint

Handleless Handleless finger pull design

### **TECHNICAL DRAWINGS**

**Front** 

Side

**Top Down** 

**Shelves** 