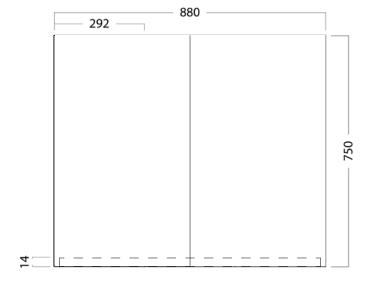

# MIRROR CABINET /



## **DESCRIPTION**

Mirror Cabinet 900, 2 Doors, 3 Shelves

**PRODUCT CODE** 

M902 / M902M / M902CC



**Dimensions** W 880 x H 750 x D 120 (mm) **Finishes** White Gloss Paint, Melamine or Matte Custom Paint Handleless Handleless finger pull design Origin New Zealand made cabinetry **Features** · 2 Doors, 3 shelves (2 adjustable). · White Paint - The paint used on our products is polyurethane or UV based. · Melamine - Our wood look melamine is a low-

- pressure laminate.
- LED under cabinet strip lighting or over cabinet lighting, available at additional cost.
- Can be recessed into a wall by a qualified tradesperson.

## **TECHNICAL DRAWINGS**

**Front** 



## Side



## **Top Down**



## **NOTES**

\*Additional Cost. Accessories not included. Drawing indicates the technical measurement only and is not a reflection of how the product will look. Sizes are nominal only. All drawings in millimeters. Drawings not to scale. Sept 2024.