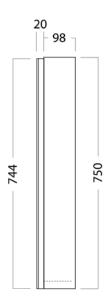

# MIRROR CABINET /



## **DESCRIPTION**

Mirror Cabinet 900, 2 Doors, 3 Shelves

**PRODUCT CODE** 

M902 / M902M / M902CC



**Dimensions** W 880 x H 750 x D 120 (mm) **Finishes** White Gloss Paint, Melamine or Matte Custom Paint Handleless Handleless finger pull design Origin New Zealand made cabinetry **Features** · 2 Doors, 3 shelves (2 adjustable). · White Paint - The paint used on our products is polyurethane or UV based. · Melamine - Our wood look melamine is a low-

- pressure laminate.
- LED under cabinet strip lighting or over cabinet lighting, available at additional cost.
- Can be recessed into a wall by a qualified tradesperson.

## **TECHNICAL DRAWINGS**

**Front** 



## Side



## **Top Down**



## **NOTES**

\*Additional Cost. Accessories not included. Drawing indicates the technical measurement only and is not a reflection of how the product will look. Sizes are nominal only. All drawings in millimeters. Drawings not to scale. Sept 2024.