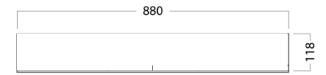

# MIRROR CABINET /



## **DESCRIPTION**

Mirror Cabinet 900, 2 Doors, 3 Shelves

**PRODUCT CODE** 

M902 / M902M / M902CC



**Dimensions** W 880 x H 750 x D 120 (mm) **Finishes** White Gloss Paint, Melamine or Matte Custom Paint Handleless Handleless finger pull design Origin New Zealand made cabinetry **Features** · 2 Doors, 3 shelves (2 adjustable). · White Paint - The paint used on our products is polyurethane or UV based. · Melamine - Our wood look melamine is a low-

- pressure laminate.
- LED under cabinet strip lighting or over cabinet lighting, available at additional cost.
- Can be recessed into a wall by a qualified tradesperson.

## **TECHNICAL DRAWINGS**

**Front** 



## Side



## **Top Down**



## **NOTES**

\*Additional Cost. Accessories not included. Drawing indicates the technical measurement only and is not a reflection of how the product will look. Sizes are nominal only. All drawings in millimeters. Drawings not to scale. Sept 2024.