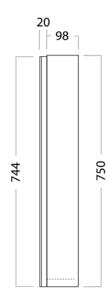

## Side

## **DESCRIPTION**

Mirror Cabinet 900, 2 Doors, 3 Shelves

**PRODUCT CODE** 

M902 / M902T / M902CC

Dimensions W 880 x H 750 x D 120 (mm)

Finishes Timber Veneer or White Gloss or Custom Paint

Handleless finger pull design