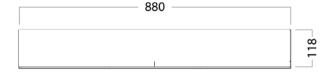

## **Top Down**

## **DESCRIPTION**

Mirror Cabinet 900, 2 Doors, 3 Shelves

**PRODUCT CODE** 

M902 / M902T / M902CC

Dimensions W 880 x H 750 x D 120 (mm)

Finishes Timber Veneer or White Gloss or Custom Paint

Handleless finger pull design