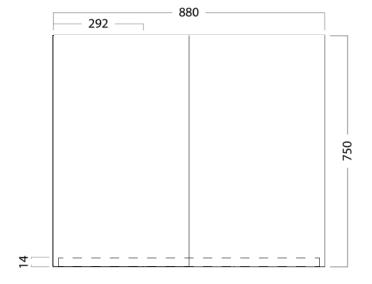

# **TECHNICAL DRAWINGS**

**Front** 

## **DESCRIPTION**

Mirror Cabinet 900, 2 Doors, 3 Shelves

**PRODUCT CODE** 

M902 / M902T / M902CC

Dimensions W 880 x H 750 x D 120 (mm)

Finishes Timber Veneer or White Gloss or Custom Paint

Handleless finger pull design