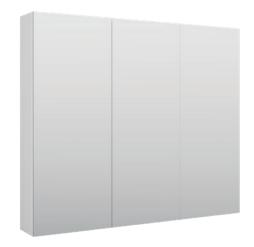

## **DESCRIPTION**

Mirror Cabinet 900, 3 Doors, 6 Shelves

**PRODUCT CODE** 

M901 / M901M / M901CC

**Dimensions** W 880 x H 750 x D 120 (mm) **Finishes** White Gloss Paint, Melamine or Matte Custom Paint Handleless Handleless finger pull design Origin New Zealand made cabinetry **Features** • 3 Doors, 9 shelves (6 adjustable). · White Paint - The paint used on our products is polyurethane or UV based. · Melamine - Our wood look melamine is a lowpressure laminate.