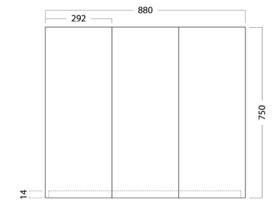

## Front

## **DESCRIPTION**

Mirror Cabinet 900, 3 Doors, 6 Shelves

**PRODUCT CODE** 

M901 / M901M / M901CC

**Dimensions** W 880 x H 750 x D 120 (mm) **Finishes** White Gloss Paint, Melamine or Matte Custom Paint Handleless Handleless finger pull design Origin New Zealand made cabinetry **Features** • 3 Doors, 9 shelves (6 adjustable). · White Paint - The paint used on our products is polyurethane or UV based. · Melamine - Our wood look melamine is a lowpressure laminate.