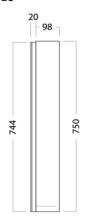

# MIRROR CABINET /



## **DESCRIPTION**

Mirror Cabinet 900, 3 Doors, 6 Shelves

**PRODUCT CODE** 

M901 / M901M / M901CC



**Dimensions** W 880 x H 750 x D 120 (mm) **Finishes** White Gloss Paint, Melamine or Matte Custom Paint Handleless Handleless finger pull design Origin New Zealand made cabinetry **Features** • 3 Doors, 9 shelves (6 adjustable). · White Paint - The paint used on our products is polyurethane or UV based. · Melamine - Our wood look melamine is a lowpressure laminate.

LED under cabinet strip lighting or over cabinet

lighting, available at additional cost.

• Can be recessed into a wall by a qualified tradesperson.

## **TECHNICAL DRAWINGS**

## Front



## Side



## **Top Down**



#### **Shelves**



## **NOTES**

\*Additional Cost. Accessories not included. Drawing indicates the technical measurement only and is not a reflection of how the product will look. Sizes are nominal only. All drawings in millimeters. Drawings not to scale. Sept 2024.