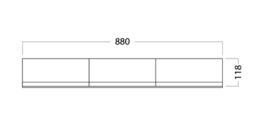

#### **Shelves**

## **DESCRIPTION**

Mirror Cabinet 900, 3 Doors, 6 Shelves

**PRODUCT CODE** 

M901 / M901M / M901CC

**Dimensions** W 880 x H 750 x D 120 (mm) **Finishes** White Gloss Paint, Melamine or Matte Custom Paint Handleless Handleless finger pull design Origin New Zealand made cabinetry **Features** • 3 Doors, 9 shelves (6 adjustable). · White Paint - The paint used on our products is polyurethane or UV based. · Melamine - Our wood look melamine is a lowpressure laminate.