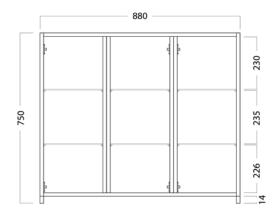

## Front

## **DESCRIPTION**

Mirror Cabinet 900, 3 Doors, 6 Shelves

**PRODUCT CODE** 

M901 / M901M / M901CC

**Dimensions** W 880 x H 750 x D 120 (mm) **Finishes** White Gloss Paint, Melamine or Matte Custom Paint Handleless Handleless finger pull design Origin New Zealand made cabinetry **Features** • 3 Doors, 9 shelves (6 adjustable). · White Paint - The paint used on our products is polyurethane or UV based. · Melamine - Our wood look melamine is a lowpressure laminate.