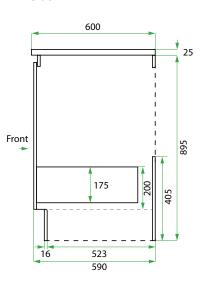

#### PRODUCT CODE

VLUA45D / VLUA45DM / VLUA45DT / VLUA45DCC

Dimensions W 450 x H 920 x D 600 (mm)

Finishes White Gloss or Custom Colour Paint\*, Melamine or

Timber Veneer\*.

Kordura Standard (White) or Colour\* (Carrara Marble,

### **TECHNICAL DRAWINGS**

Front

Side

Drawer