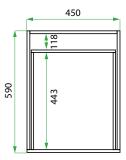

# 450 CABINET /

## **LAU\DRY**

#### **DESCRIPTION**

450 Laundry Cabinet, 1 Drawer

#### PRODUCT CODE

VLUA45D / VLUA45DM / VLUA45DT / VLUA45DCC



Dimensions W 450 x H 920 x D 600 (mm)

Finishes White Gloss or Custom Colour Paint\*, Melamine or

Timber Veneer\*.

Kordura Standard (White) or Colour\* (Carrara Marble,

Ariston, Ice Crystal, Peak Stone, Akashi Grey or

Black Granite)

Handle Recessed Rail Matching or Aluminium\* (Black or

Silver): White Gloss or Melamine Only

or

45° Handle: Timber Veneer or Custom Colour Paint

Only.

Origin New Zealand made cabinetry

Notes 1 Drawer with soft-close. Choose one of our 7,

matte Kordura top finishes (sold per 100mm). See website for all finish colours. Sinks sold separately.

### **TECHNICAL DRAWINGS**

Front



Side



Drawer



#### **NOTES**

\*Additional Cost. Accessories not included. See our website for product prices. Drawing indicates the technical measurement only and is not a reflection of how the product will look. Sizes are nominal only. All drawings in millimeters. Drawings not to scale. Nov 2024.