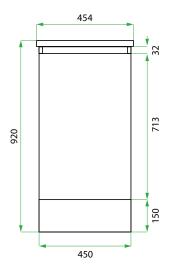

#### PRODUCT CODE

VLUA45D / VLUA45DM / VLUA45DT / VLUA45DCC

Dimensions W 450 x H 920 x D 600 (mm)

Finishes White Gloss or Custom Colour Paint\*, Melamine or

Timber Veneer\*.

Kordura Standard (White) or Colour\* (Carrara Marble,

### **TECHNICAL DRAWINGS**

Front

Side

Drawer