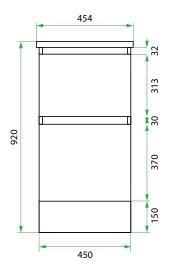

#### **Front**

#### PRODUCT CODE

VLUA45D2 / VLUA45D2M / VLUA45D2T / VLUA45D2CC

Dimensions W 450 x H 920 x D 600 (mm)

Finishes White Gloss or Custom Colour Paint\*, Melamine or

Timber Veneer\*.

Kordura Standard (White) or Colour\* (Carrara Marble,