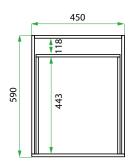

ION**

450 Laundry Cabinet, 2 Drawers

#### PRODUCT CODE

VLUA45D2 / VLUA45D2M / VLUA45D2T / VLUA45D2CC



Dimensions W 450 x H 920 x D 600 (mm)

Finishes White Gloss or Custom Colour Paint\*, Melamine or

Timber Veneer\*.

Kordura Standard (White) or Colour\* (Carrara Marble,

Ariston, Ice Crystal, Peak Stone, Akashi Grey or

Black Granite)

Handle Recessed Rail Matching or Aluminium\* (Black or

Silver): White Gloss or Melamine Only

or

45° Handle: Timber Veneer or Custom Colour Paint

Only.

Origin New Zealand made cabinetry

Notes 2 Drawers with soft-close. Choose one of our 7,

matte Kordura top finishes (sold per 100mm). See website for all finish colours. Sinks sold separately.

### **TECHNICAL DRAWINGS**

#### **Front**



#### Side



## **Top Drawer**



#### **Bottom Drawer**



#### **NOTES**

\*Additional Cost. Accessories not included. See our website for product prices. Drawing indicates the technical measurement only and is not a reflection of how the product will look. Sizes are nominal only. All drawings in millimeters. Drawings not to scale. Nov 2024.