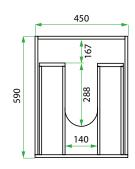

LAU\DRY**

#### **DESCRIPTION**

450 Laundry Cabinet, 2 Drawers

#### PRODUCT CODE

VLUA45D2 / VLUA45D2M / VLUA45D2T / VLUA45D2CC



Dimensions W 450 x H 920 x D 600 (mm)

Finishes White Gloss or Custom Colour Paint\*, Melamine or

Timber Veneer\*.

Kordura Standard (White) or Colour\* (Carrara Marble,

Ariston, Ice Crystal, Peak Stone, Akashi Grey or

Black Granite)

Handle Recessed Rail Matching or Aluminium\* (Black or

Silver): White Gloss or Melamine Only

or

45° Handle: Timber Veneer or Custom Colour Paint

Only.

Origin New Zealand made cabinetry

Notes 2 Drawers with soft-close. Choose one of our 7,

matte Kordura top finishes (sold per 100mm). See website for all finish colours. Sinks sold separately.

### **TECHNICAL DRAWINGS**

#### **Front**



#### Side



## **Top Drawer**



#### **Bottom Drawer**



#### **NOTES**

\*Additional Cost. Accessories not included. See our website for product prices. Drawing indicates the technical measurement only and is not a reflection of how the product will look. Sizes are nominal only. All drawings in millimeters. Drawings not to scale. Nov 2024.