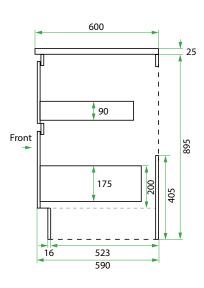

#### Side

#### PRODUCT CODE

VLUA45D2 / VLUA45D2M / VLUA45D2T / VLUA45D2CC

Dimensions W 450 x H 920 x D 600 (mm)

Finishes White Gloss or Custom Colour Paint\*, Melamine or

Timber Veneer\*.

Kordura Standard (White) or Colour\* (Carrara Marble,