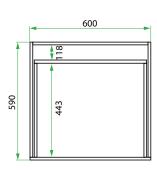

# 600 CABINET /

## **LAU\DRY**

## **DESCRIPTION**

600 Laundry Cabinet, 1 Drawer

## PRODUCT CODE

VLUA60D / VLUA60DM / VLUA60DT / VLUA60DCC



Dimensions W 600 x H 920 x D 600 (mm)

Finishes White Gloss or Custom Colour Paint\*, Melamine or

Timber Veneer\*.

Kordura Standard (White) or Colour\* (Carrara Marble,

Ariston, Ice Crystal, Peak Stone, Akashi Grey or

Black Granite)

Handle Recessed Rail Matching or Aluminium\* (Black or

Silver): White Gloss or Melamine Only

or

45° Handle: Timber Veneer or Custom Colour Paint

Only.

Origin New Zealand made cabinetry

Notes 1 Drawer with soft-close. Choose one of our 7,

matte Kordura top finishes (sold per 100mm). See website for all finish colours. Sinks sold separately.

## **TECHNICAL DRAWINGS**





## Side



## Drawer



#### **NOTES**

\*Additional Cost. Accessories not included. See our website for product prices. Drawing indicates the technical measurement only and is not a reflection of how the product will look. Sizes are nominal only. All drawings in millimeters. Drawings not to scale. Nov 2024.