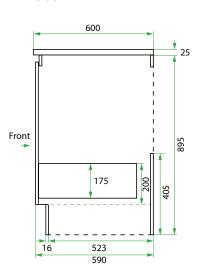

# 600 CABINET /

## **LAU\DRY**

## **DESCRIPTION**

600 Laundry Cabinet, 1 Drawer

## PRODUCT CODE

VLUA60D / VLUA60DM / VLUA60DT / VLUA60DCC



Dimensions W 600 x H 920 x D 600 (mm)

Finishes White Gloss or Custom Colour Paint\*, Melamine or

Timber Veneer\*.

Kordura Standard (White) or Colour\* (Carrara Marble,

Ariston, Ice Crystal, Peak Stone, Akashi Grey or

Black Granite)

Handle Recessed Rail Matching or Aluminium\* (Black or

Silver): White Gloss or Melamine Only

or

45° Handle: Timber Veneer or Custom Colour Paint

Only.

Origin New Zealand made cabinetry

Notes 1 Drawer with soft-close. Choose one of our 7,

matte Kordura top finishes (sold per 100mm). See website for all finish colours. Sinks sold separately.

## **TECHNICAL DRAWINGS**





## Side



## Drawer



#### **NOTES**

\*Additional Cost. Accessories not included. See our website for product prices. Drawing indicates the technical measurement only and is not a reflection of how the product will look. Sizes are nominal only. All drawings in millimeters. Drawings not to scale. Nov 2024.