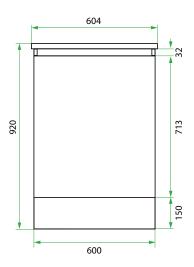

## **TECHNICAL DRAWINGS**

## PRODUCT CODE

VLUA60D / VLUA60DM / VLUA60DT / VLUA60DCC

Dimensions W 600 x H 920 x D 600 (mm)

Finishes White Gloss or Custom Colour Paint\*, Melamine or

Timber Veneer\*.

Kordura Standard (White) or Colour\* (Carrara Marble,