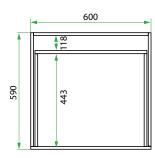

**DESCRIPTION**

600 Laundry Cabinet, 2 Drawers

## PRODUCT CODE

VLUA60D2 / VLUA60D2M / VLUA60D2T / VLUA60D2CC



Dimensions W 600 x H 920 x D 600 (mm)

Finishes White Gloss or Custom Colour Paint\*, Melamine or

Timber Veneer\*.

Kordura Standard (White) or Colour\* (Carrara Marble,

Ariston, Ice Crystal, Peak Stone, Akashi Grey or

Black Granite)

Handle Recessed Rail Matching or Aluminium\* (Black or

Silver): White Gloss or Melamine Only

or

45° Handle: Timber Veneer or Custom Colour Paint

Only.

Origin New Zealand made cabinetry

Notes 2 Drawers with soft-close. Choose one of our 7,

matte Kordura top finishes (sold per 100mm). See website for all finish colours. Sinks sold separately.

## **TECHNICAL DRAWINGS**

#### Front



#### Side



#### Top Drawer



## **Bottom Drawer**



#### **NOTES**

\*Additional Cost. Accessories not included. See our website for product prices. Drawing indicates the technical measurement only and is not a reflection of how the product will look. Sizes are nominal only. All drawings in millimeters. Drawings not to scale. Nov 2024.