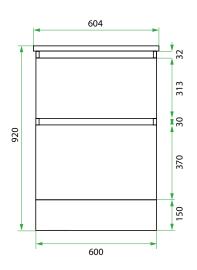

#### Front

## PRODUCT CODE

VLUA60D2 / VLUA60D2M / VLUA60D2T / VLUA60D2CC

Dimensions W 600 x H 920 x D 600 (mm)

Finishes White Gloss or Custom Colour Paint\*, Melamine or

Timber Veneer\*.

Kordura Standard (White) or Colour\* (Carrara Marble,