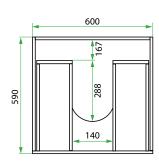

ET /

## **LAU\DRY**

## **DESCRIPTION**

600 Laundry Cabinet, 2 Drawers

## PRODUCT CODE

VLUA60D2 / VLUA60D2M / VLUA60D2T / VLUA60D2CC



Dimensions W 600 x H 920 x D 600 (mm)

Finishes White Gloss or Custom Colour Paint\*, Melamine or

Timber Veneer\*.

Kordura Standard (White) or Colour\* (Carrara Marble,

Ariston, Ice Crystal, Peak Stone, Akashi Grey or

Black Granite)

Handle Recessed Rail Matching or Aluminium\* (Black or

Silver): White Gloss or Melamine Only

or

45° Handle: Timber Veneer or Custom Colour Paint

Only.

Origin New Zealand made cabinetry

Notes 2 Drawers with soft-close. Choose one of our 7,

matte Kordura top finishes (sold per 100mm). See website for all finish colours. Sinks sold separately.

## **TECHNICAL DRAWINGS**

#### Front



#### Side



#### Top Drawer



## **Bottom Drawer**



#### **NOTES**

\*Additional Cost. Accessories not included. See our website for product prices. Drawing indicates the technical measurement only and is not a reflection of how the product will look. Sizes are nominal only. All drawings in millimeters. Drawings not to scale. Nov 2024.