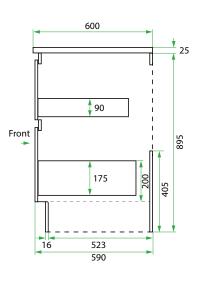

#### Side

## PRODUCT CODE

VLUA60D2 / VLUA60D2M / VLUA60D2T / VLUA60D2CC

Dimensions W 600 x H 920 x D 600 (mm)

Finishes White Gloss or Custom Colour Paint\*, Melamine or

Timber Veneer\*.

Kordura Standard (White) or Colour\* (Carrara Marble,