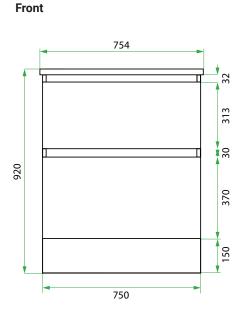

### **TECHNICAL DRAWINGS**

#### PRODUCT CODE

VLUA675D2 / VLUA75D2M / VLUA75D2T / VLUA75D2CC

Dimensions W 750 x H 920 x D 600 (mm)

Finishes White Gloss or Custom Colour Paint\*, Melamine or

Timber Veneer\*.

Kordura Standard (White) or Colour\* (Carrara Marble,