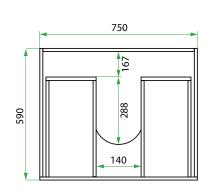

# 750 CABINET /

## **LAU\DRY**

#### **DESCRIPTION**

750 Laundry Cabinet, 2 Drawers

#### PRODUCT CODE

VLUA675D2 / VLUA75D2M / VLUA75D2T / VLUA75D2CC



Dimensions W 750 x H 920 x D 600 (mm)

Finishes White Gloss or Custom Colour Paint\*, Melamine or

Timber Veneer\*.

Kordura Standard (White) or Colour\* (Carrara Marble,

Ariston, Ice Crystal, Peak Stone, Akashi Grey or

Black Granite)

Handle Recessed Rail Matching or Aluminium\* (Black or

Silver): White Gloss or Melamine Only

or

45° Handle: Timber Veneer or Custom Colour Paint

Only.

Origin New Zealand made cabinetry

**Notes** 2 Drawers with soft-close. Choose one of our 7,

matte Kordura top finishes (sold per 100mm). See website for all finish colours. Sinks sold separately.

**Top Drawer** 

### **TECHNICAL DRAWINGS**







#### **Bottom Drawer**



#### **NOTES**

\*Additional Cost. Accessories not included. See our website for product prices. Drawing indicates the technical measurement only and is not a reflection of how the product will look. Sizes are nominal only. All drawings in millimeters. Drawings not to scale. Nov 2024.