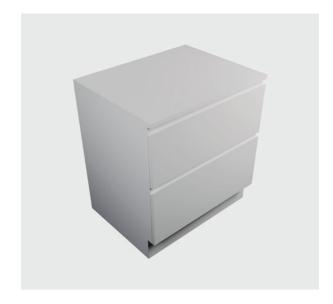

#### **DESCRIPTION**

750 Laundry Cabinet, 2 Drawers

#### PRODUCT CODE

VLUA675D2 / VLUA75D2M / VLUA75D2T / VLUA75D2CC

Dimensions W 750 x H 920 x D 600 (mm)

Finishes White Gloss or Custom Colour Paint\*, Melamine or

Timber Veneer\*.

Kordura Standard (White) or Colour\* (Carrara Marble,