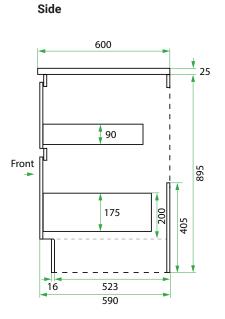

### **TECHNICAL DRAWINGS**

#### PRODUCT CODE

VLUA675D2 / VLUA75D2M / VLUA75D2T / VLUA75D2CC

Dimensions W 750 x H 920 x D 600 (mm)

Finishes White Gloss or Custom Colour Paint\*, Melamine or

Timber Veneer\*.

Kordura Standard (White) or Colour\* (Carrara Marble,