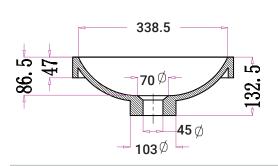

## **TECHNICAL DRAWINGS**

**Top View** 

3D View

**Side Section** 

**Front Section** 

## **FEATURES**

- Dimensions W493 x H133 x D365 mm
- · Matte White
- Seamless, smooth finish
- · Made of Soild Kordura (Acrylic and resin composite)
- · Semi-Recessed Oval design
- · Tapware must be wall-mounted or offset.
- · Not compatible with Slim Vanities