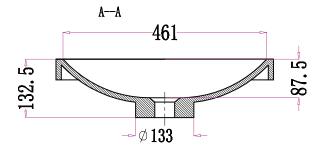

## **FEATURES**

- Dimensions W493 x H133 x D365 mm
- · Matte White
- Seamless, smooth finish
- · Made of Soild Kordura (Acrylic and resin composite)
- · Semi-Recessed Oval design
- · Tapware must be wall-mounted or offset.
- · Not compatible with Slim Vanities

## **TECHNICAL DRAWINGS**

**Top View** 

3D View

**Side Section** 

**Front Section** 