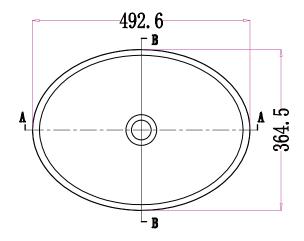

## **TECHNICAL DRAWINGS**

**Top View** 

3D View

**Side Section** 

**Front Section** 

## **FEATURES**

- Dimensions W493 x H133 x D365 mm
- · Matte White
- Seamless, smooth finish
- · Made of Soild Kordura (Acrylic and resin composite)
- · Semi-Recessed Oval design
- · Tapware must be wall-mounted or offset.
- · Not compatible with Slim Vanities