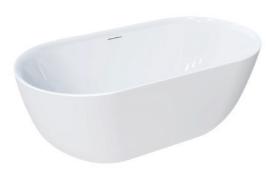

## DESCRIPTION

Oval 1500 Freestanding Acrylic Bath

### PRODUCT CODE

15.A39563

| Dimensions         | W 1500 x H 600 x D 780 (mm)                                                                                                                                                                                          |
|--------------------|----------------------------------------------------------------------------------------------------------------------------------------------------------------------------------------------------------------------|
| Material           | Acrylic (White Gloss Finish)                                                                                                                                                                                         |
| Weight             | 43kg                                                                                                                                                                                                                 |
| Water Capacity     | 243L*                                                                                                                                                                                                                |
| Displaced Capacity | 173L**                                                                                                                                                                                                               |
| Included           | Overflow and pop-up waste                                                                                                                                                                                            |
| Features           | <ul> <li>An acrylic compositon with excellent thermal properties, Oval is able to retain heat and is warm to touch.</li> <li>Free-standing, double-ended design with thin edge and smooth curved corners.</li> </ul> |

Gloss finish