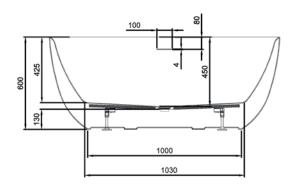

#### **TECHNICAL DRAWINGS**

Side

#### Front

#### NOTES

\*Volume of water contained in the bath if filled to the overflow. \*\*Volume of water contained in the bath if filled to the overflow, less 70 litres to allow for an average-sized person in the bath. Drawing indicates the technical measurement only and is not a reflection of how the product will look. Sizes are nominal only. All drawings in millimeters. Drawings not to scale. March 2025.