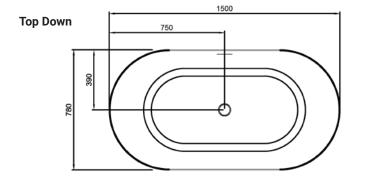

### PRODUCT CODE

15.A39563

| Dimensions         | W 1500 x H 600 x D 780 (mm)                                                                                                                                                                                          |
|--------------------|----------------------------------------------------------------------------------------------------------------------------------------------------------------------------------------------------------------------|
| Material           | Acrylic (White Gloss Finish)                                                                                                                                                                                         |
| Weight             | 43kg                                                                                                                                                                                                                 |
| Water Capacity     | 243L*                                                                                                                                                                                                                |
| Displaced Capacity | 173L**                                                                                                                                                                                                               |
| Included           | Overflow and pop-up waste                                                                                                                                                                                            |
| Features           | <ul> <li>An acrylic compositon with excellent thermal properties, Oval is able to retain heat and is warm to touch.</li> <li>Free-standing, double-ended design with thin edge and smooth curved corners.</li> </ul> |

#### **TECHNICAL DRAWINGS**

Side

#### NOTES

\*Volume of water contained in the bath if filled to the overflow. \*\*Volume of water contained in the bath if filled to the overflow, less 70 litres to allow for an average-sized person in the bath. Drawing indicates the technical measurement only and is not a reflection of how the product will look. Sizes are nominal only. All drawings in millimeters. Drawings not to scale. March 2025.