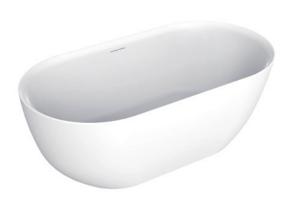

## DESCRIPTION

Oval 1500 Freestanding Acrylic Bath

### PRODUCT CODE

15.A.40134

| Dimensions         | W 1500                                                                                                                                                                                                               | x H 600 | x D 780 | (mm) |
|--------------------|----------------------------------------------------------------------------------------------------------------------------------------------------------------------------------------------------------------------|---------|---------|------|
| Material           | Acrylic (White Matte Finish)                                                                                                                                                                                         |         |         |      |
| Weight             | 43kg                                                                                                                                                                                                                 |         |         |      |
| Water Capacity     | 243L*                                                                                                                                                                                                                |         |         |      |
| Displaced Capacity | 173L**                                                                                                                                                                                                               |         |         |      |
| Included           | Overflow and pop-up waste                                                                                                                                                                                            |         |         |      |
| Features           | <ul> <li>An acrylic compositon with excellent thermal properties, Oval is able to retain heat and is warm to touch.</li> <li>Free-standing, double-ended design with thin edge and smooth curved corners.</li> </ul> |         |         |      |

Matte finish