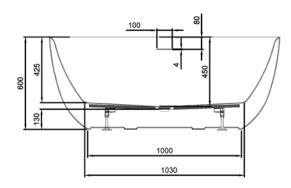

#### **TECHNICAL DRAWINGS**

Side

#### Front

#### NOTES

\*Volume of water contained in the bath if filled to the overflow. \*\*Volume of water contained in the bath if filled to the overflow, less 70 litres to allow for an average-sized person in the bath. Drawing indicates the technical measurement only and is not a reflection of how the product will look. Sizes are nominal only. All drawings in millimeters. Drawings not to scale. March 2025.