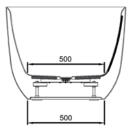

#### **TECHNICAL DRAWINGS**

Side

#### Front

#### NOTES

\*Volume of water contained in the bath if filled to the overflow. \*\*Volume of water contained in the bath if filled to the overflow, less 70 litres to allow for an average-sized person in the bath. Drawing indicates the technical measurement only and is not a reflection of how the product will look. Sizes are nominal only. All drawings in millimeters. Drawings not to scale. March 2025.