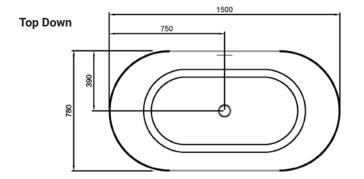

#### **TECHNICAL DRAWINGS**

Side

#### NOTES

\*Volume of water contained in the bath if filled to the overflow. \*\*Volume of water contained in the bath if filled to the overflow, less 70 litres to allow for an average-sized person in the bath. Drawing indicates the technical measurement only and is not a reflection of how the product will look. Sizes are nominal only. All drawings in millimeters. Drawings not to scale. March 2025.