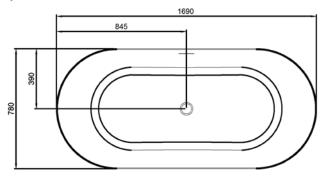

### **Top Down**

## NOTES

\*Volume of water contained in the bath if filled to the overflow. \*\*Volume of water contained in the bath if filled to the overflow, less 70 litres to allow for an average-sized person in the bath. Drawing indicates the technical measurement only and is not a reflection of how the product will look. Sizes are nominal only. All drawings in millimeters. Drawings not to scale. March 2025.