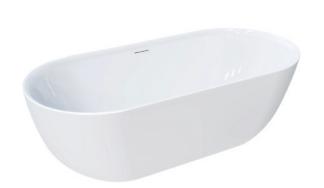

# **OVAL GLOSS BATHS /**

### **DESCRIPTION**

PRODUCT CODE

Oval 1700 Gloss Freestanding Acrylic Bath

15.A39564

Dimensions W 1690 x H 600 x D 780 (mm)

Material Acrylic (White Gloss Finish)

Weight 52kg

Water Capacity 288L\*

Displaced Capacity 218L\*\*

Included Overflow and pop-up waste

Features • An acrylic compositon with excellent thermal

properties, Oval is able to retain heat and is

warm to touch.

• Free-standing, double-ended design with thin

edge and smooth curved corners.

· Gloss finish