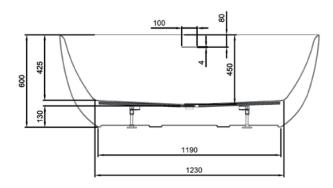

## **TECHNICAL DRAWINGS**

Side

**Front** 

## NOTES

\*Volume of water contained in the bath if filled to the overflow. \*\*Volume of water contained in the bath if filled to the overflow, less 70 litres to allow for an average-sized person in the bath. Drawing indicates the technical measurement only and is not a reflection of how the product will look. Sizes are nominal only. All drawings in millimeters. Drawings not to scale. March 2025.