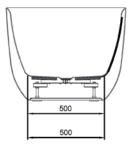

## **TECHNICAL DRAWINGS**

Side

**Front** 

## NOTES

\*Volume of water contained in the bath if filled to the overflow. \*\*Volume of water contained in the bath if filled to the overflow, less 70 litres to allow for an average-sized person in the bath. Drawing indicates the technical measurement only and is not a reflection of how the product will look. Sizes are nominal only. All drawings in millimeters. Drawings not to scale. March 2025.