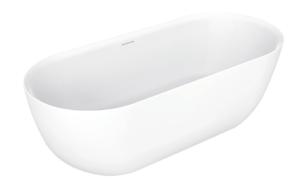

### DESCRIPTION

PRODUCT CODE

Oval 1700 Matte Freestanding Acrylic Bath

15.A.40136

Dimensions W 1690 x H 600 x D 780 (mm)

Material Acrylic (White Matte Finish)

Weight 52kg

Water Capacity 288L\*

Displaced Capacity 218L\*\*

Included Overflow and pop-up waste

Features • An acrylic compositon with excellent thermal

properties, Oval is able to retain heat and is

warm to touch.

• Free-standing, double-ended design with thin

edge and smooth curved corners.

· Matte finish