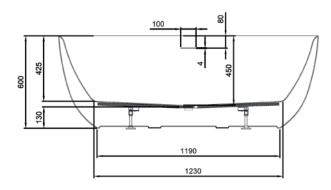

# **OVAL MATTE BATHS /**



### DESCRIPTION

PRODUCT CODE

Oval 1700 Matte Freestanding Acrylic Bath

15.A.40136



Dimensions W 1690 x H 600 x D 780 (mm)

Material Acrylic (White Matte Finish)

Weight 52kg

Water Capacity 288L\*

Displaced Capacity 218L\*\*

Included Overflow and pop-up waste

Features • An acrylic compositon with excellent thermal

properties, Oval is able to retain heat and is

warm to touch.

• Free-standing, double-ended design with thin

edge and smooth curved corners.

· Matte finish

#### **TECHNICAL DRAWINGS**

Side



**Front** 



#### **Top Down**



## NOTES

\*Volume of water contained in the bath if filled to the overflow. \*\*Volume of water contained in the bath if filled to the overflow, less 70 litres to allow for an average-sized person in the bath. Drawing indicates the technical measurement only and is not a reflection of how the product will look. Sizes are nominal only. All drawings in millimeters. Drawings not to scale. March 2025.