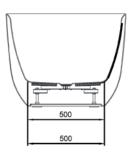

# **OVAL MATTE BATHS /**



### DESCRIPTION

PRODUCT CODE

Oval 1700 Matte Freestanding Acrylic Bath

15.A.40136



Dimensions W 1690 x H 600 x D 780 (mm)

Material Acrylic (White Matte Finish)

Weight 52kg

Water Capacity 288L\*

Displaced Capacity 218L\*\*

Included Overflow and pop-up waste

Features • An acrylic compositon with excellent thermal

properties, Oval is able to retain heat and is

warm to touch.

• Free-standing, double-ended design with thin

edge and smooth curved corners.

· Matte finish

#### **TECHNICAL DRAWINGS**

Side



**Front** 



#### **Top Down**



## NOTES

\*Volume of water contained in the bath if filled to the overflow. \*\*Volume of water contained in the bath if filled to the overflow, less 70 litres to allow for an average-sized person in the bath. Drawing indicates the technical measurement only and is not a reflection of how the product will look. Sizes are nominal only. All drawings in millimeters. Drawings not to scale. March 2025.