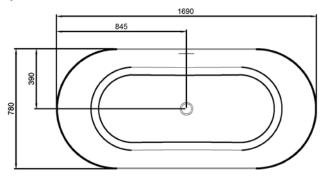

#### **TECHNICAL DRAWINGS**

Side

**Front** 

#### **Top Down**

## NOTES

\*Volume of water contained in the bath if filled to the overflow. \*\*Volume of water contained in the bath if filled to the overflow, less 70 litres to allow for an average-sized person in the bath. Drawing indicates the technical measurement only and is not a reflection of how the product will look. Sizes are nominal only. All drawings in millimeters. Drawings not to scale. March 2025.