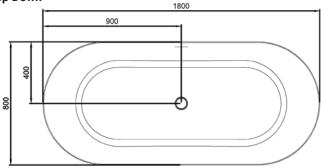

## **TECHNICAL DRAWINGS**

Side

**Front** 

## **NOTES**

\*Volume of water contained in the bath if filled to the overflow. \*\*Volume of water contained in the bath if filled to the overflow, less 70 litres to allow for an average-sized person in the bath. Drawing indicates the technical measurement only and is not a reflection of how the product will look. Sizes are nominal only. All drawings in millimeters. Drawings not to scale. March 2025.