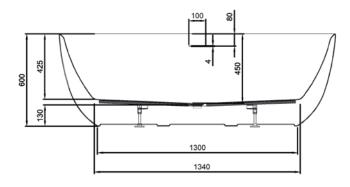

## **TECHNICAL DRAWINGS**

Side

**Front** 

## **NOTES**

\*Volume of water contained in the bath if filled to the overflow. \*\*Volume of water contained in the bath if filled to the overflow, less 70 litres to allow for an average-sized person in the bath. Drawing indicates the technical measurement only and is not a reflection of how the product will look. Sizes are nominal only. All drawings in millimeters. Drawings not to scale. March 2025.