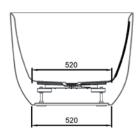

## **TECHNICAL DRAWINGS**

Side

**Front** 

## **NOTES**

\*Volume of water contained in the bath if filled to the overflow. \*\*Volume of water contained in the bath if filled to the overflow, less 70 litres to allow for an average-sized person in the bath. Drawing indicates the technical measurement only and is not a reflection of how the product will look. Sizes are nominal only. All drawings in millimeters. Drawings not to scale. March 2025.