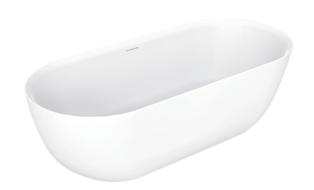

## **OVAL MATTE BATHS /**

## **DESCRIPTION**

**PRODUCT CODE** 

Oval 1800 Matte Freestanding Acrylic Bath

15.A.40136

Dimensions W 1800 x H 600 x D 800 (mm)

Material Acrylic (White Matte Finish)

Weight 54kg

Water Capacity 318L\*

Displaced Capacity 248L\*\*

Included Overflow and pop-up waste

Features • An acrylic compositon with excellent thermal

properties, Oval is able to retain heat and is

warm to touch.

• Free-standing, double-ended design with thin

 $edge \ and \ smooth \ curved \ corners.$ 

· Matte finish