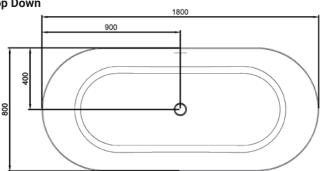

## **TECHNICAL DRAWINGS**

Side

**Front** 

## NOTES

\*Volume of water contained in the bath if filled to the overflow. \*\*Volume of water contained in the bath if filled to the overflow, less 70 litres to allow for an average-sized person in the bath. Drawing indicates the technical measurement only and is not a reflection of how the product will look. Sizes are nominal only. All drawings in millimeters. Drawings not to scale. March 2025.