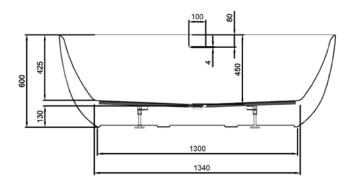

## **TECHNICAL DRAWINGS**

Side

**Front** 

## NOTES

\*Volume of water contained in the bath if filled to the overflow. \*\*Volume of water contained in the bath if filled to the overflow, less 70 litres to allow for an average-sized person in the bath. Drawing indicates the technical measurement only and is not a reflection of how the product will look. Sizes are nominal only. All drawings in millimeters. Drawings not to scale. March 2025.