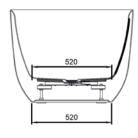

## **TECHNICAL DRAWINGS**

Side

**Front** 

## NOTES

\*Volume of water contained in the bath if filled to the overflow. \*\*Volume of water contained in the bath if filled to the overflow, less 70 litres to allow for an average-sized person in the bath. Drawing indicates the technical measurement only and is not a reflection of how the product will look. Sizes are nominal only. All drawings in millimeters. Drawings not to scale. March 2025.