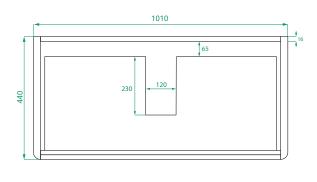

## **Urban Ceramic Top**

### PRODUCT CODE

OVO105DWH / OVO105DWHT / OVO105DWHCC

Dimensions W 1050 x H 480 x D 460 (mm)

Finishes Matte White, Matte Custom Paint or Timber Veneer.

Basin Urban ceramic top (H 30) with intergrated basin