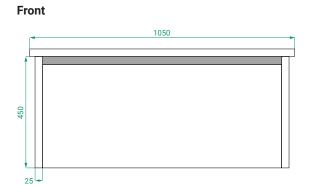

## **TECHNICAL DRAWINGS**

Side

### PRODUCT CODE

OVO105DWH / OVO105DWHT / OVO105DWHCC

Dimensions W 1050 x H 480 x D 460 (mm)

Finishes Matte White, Matte Custom Paint or Timber Veneer.

Basin Urban ceramic top (H 30) with intergrated basin