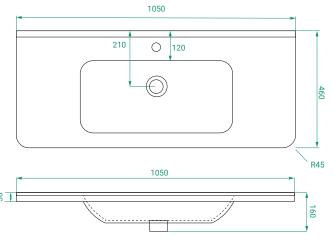

### PRODUCT CODE

OVO105DWH / OVO105DWHT / OVO105DWHCC

Dimensions W 1050 x H 480 x D 460 (mm)

Finishes Matte White, Matte Custom Paint or Timber Veneer.

Basin Urban ceramic top (H 30) with intergrated basin

## **TECHNICAL DRAWINGS**

Side

## **Urban Ceramic Top**