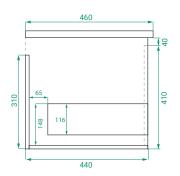

ovo /

# Michel César

## **DESCRIPTION**

Ovo 1050, 1 Drawer Wall-Hung Vanity with Urban Ceramic Basin

### PRODUCT CODE

OVO105DWH / OVO105DWHT / OVO105DWHCC



Dimensions W 1050 x H 480 x D 460 (mm)

Finishes Matte White, Matte Custom Paint or Timber Veneer.

Basin Urban ceramic top (H 30) with intergrated basin

Handle Handleless 45° design.

Origin New Zealand made cabinetry.

Features • Soft rounded corners.

- 1 Drawer with soft-close and handleless design.
- · Our paint is polyurethane or UV based.
- Timber Veneer finishes are 100% natural, with variations in grain and colour. All come stained and sealed with a protective UV finish.
- Sustainably made in New Zealand.

## **TECHNICAL DRAWINGS**



Side



#### **Drawers**

## **Urban Ceramic Top**





#### **NOTES**

Accessories not included. Drawing indicates the technical measurement only and is not a reflection of how the product will look. Sizes are nominal only. All drawings in millimeters. Drawings not to scale. April 2024.