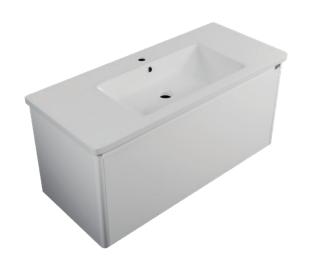

## **DESCRIPTION**

Ovo 1050, 1 Drawer Wall-Hung Vanity with Urban Ceramic Basin

### PRODUCT CODE

OVO105DWH / OVO105DWHT / OVO105DWHCC

Dimensions W 1050 x H 480 x D 460 (mm)

Finishes Matte White, Matte Custom Paint or Timber Veneer.

Basin Urban ceramic top (H 30) with intergrated basin

Handle Handleless 45° design.

Origin New Zealand made cabinetry.

Features • Soft rounded corners.

- 1 Drawer with soft-close and handleless design.
- · Our paint is polyurethane or UV based.
- Timber Veneer finishes are 100% natural, with variations in grain and colour. All come stained and sealed with a protective UV finish.
- Sustainably made in New Zealand.