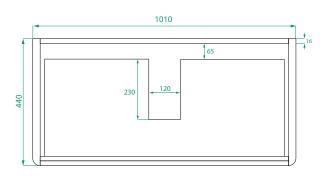

# **Drawers**

# **PRODUCT CODE**

OVO105DWHSS / OVO105DWHSST / OVO105DWHSSCC

Dimensions W 1050 x H 470 x D 460 (mm)

Finishes Matte White, Matte Custom Paint or Timber Veneer.

Kordura White or Colour\* Kordura Top (H 25)