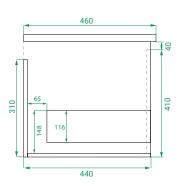

# Side

# **PRODUCT CODE**

OVO105DWHSS / OVO105DWHSST / OVO105DWHSSCC

Dimensions W 1050 x H 470 x D 460 (mm)

Finishes Matte White, Matte Custom Paint or Timber Veneer.

Kordura White or Colour\* Kordura Top (H 25)