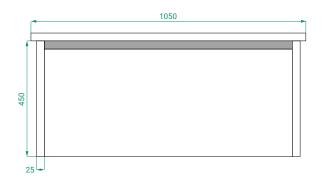

#### Front

# **PRODUCT CODE**

OVO105DWHSS / OVO105DWHSST / OVO105DWHSSCC

Dimensions W 1050 x H 470 x D 460 (mm)

Finishes Matte White, Matte Custom Paint or Timber Veneer.

Kordura White or Colour\* Kordura Top (H 25)