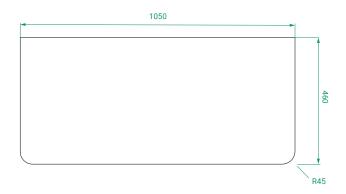

# Michel César

# **DESCRIPTION**

Ovo 1050, 1 Drawer Wall-Hung Vanity with Kordura Top & Basin

# **PRODUCT CODE**

OVO105DWHSS / OVO105DWHSST / OVO105DWHSSCC



Dimensions W 1050 x H 470 x D 460 (mm)

Finishes Matte White, Matte Custom Paint or Timber Veneer.

Kordura White or Colour\* Kordura Top (H 25)

Basin See website for compatible basin options.

Handle Handleless 45° design.

Origin New Zealand made cabinetry.

Features • Soft rounded corners.

- 1 Drawer with soft-close and handleless design.
- · White or Colour\* Kordura top with basin.
- Timber Veneer finishes are 100% natural, with variations in grain and colour. All come stained and sealed with a protective UV finish.

## **TECHNICAL DRAWINGS**

#### Front



# Side



# **Drawers**



## Kordura



## **NOTES**

Kordura top (H 25mm). Accessories not included. Drawing indicates the technical measurement only and is not a reflection of how the product will look. Sizes are nominal only. All drawings in millimeters. Drawings not to scale. April 2024.