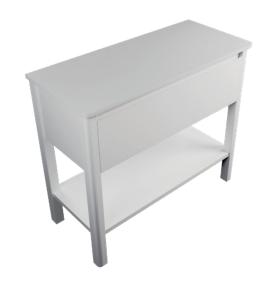

# **DESCRIPTION**

PRODUCT CODE

Ovo 1050, 1 Drawer Washstand Vanity with Kordura Top

OVO105DWASS / OVO105DWASSCC

Dimensions W 1050 x H 890 x D 460 (mm)

Finishes Matte White or Matte Custom Colour Paint.

Kordura White Kordura Top (H 20).

Basin See website for compatible basins.

Handle Handleless 45° design.

Origin New Zealand made cabinetry.

Features • Soft rounded corners & washstand.

- 1 Drawers with soft-close and handleless design.
- White Kordura top with your choice of basin.
- $\bullet$  The paint used on our products is polyurethane or