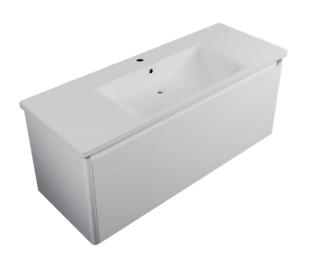

### DESCRIPTION

Ovo 1200, 1 Drawer Wall-Hung Vanity with Soft Ceramic Basin

#### **PRODUCT CODE**

OV0120DWH / OV0120DWHT / OV0120DWHCC

| Dimensions | W 1183 x H 490 x D 460 (mm)                                                                                                                                                                                                                                                                        |
|------------|----------------------------------------------------------------------------------------------------------------------------------------------------------------------------------------------------------------------------------------------------------------------------------------------------|
| Finishes   | Matte White, Matte Custom Paint or Timber Veneer.                                                                                                                                                                                                                                                  |
| Basin      | Soft ceramic top (H 40) with intergrated basin                                                                                                                                                                                                                                                     |
| Handle     | Handleless 45° design.                                                                                                                                                                                                                                                                             |
| Origin     | New Zealand made cabinetry.                                                                                                                                                                                                                                                                        |
| Features   | <ul> <li>Soft rounded corners.</li> <li>1 Drawer with soft-close and handleless design.</li> <li>Our paint is polyurethane or UV based.</li> <li>Timber Veneer finishes are 100% natural, with variations in grain and colour. All come stained and sealed with a protective UV finish.</li> </ul> |