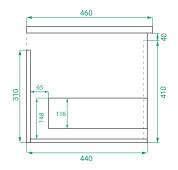

## **PRODUCT CODE**

OVO120DWHSS / OVO120DWHSST / OVO120DWHSSCC

Dimensions W 1200 x H 470 x D 460 (mm)

Finishes Matte White, Matte Custom Paint or Timber Veneer.

Kordura White or Colour\* Kordura Top (H 25)

#### **TECHNICAL DRAWINGS**

Front Side

Drawers Kordura

#### **NOTES**

Kordura top (H 25mm). Accessories not included. Drawing indicates the technical measurement only and is not a reflection of how the product will look. Sizes are nominal only. All drawings in millimeters. Drawings not to scale. April 2024.