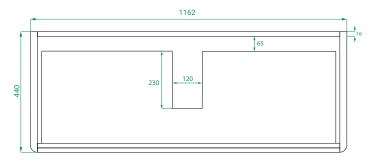

## **PRODUCT CODE**

OVO120DWHSS / OVO120DWHSST / OVO120DWHSSCC

Dimensions W 1200 x H 470 x D 460 (mm)

Finishes Matte White, Matte Custom Paint or Timber Veneer.

Kordura White or Colour\* Kordura Top (H 25)

#### **TECHNICAL DRAWINGS**

Front Side

Drawers Kordura

#### **NOTES**

Kordura top (H 25mm). Accessories not included. Drawing indicates the technical measurement only and is not a reflection of how the product will look. Sizes are nominal only. All drawings in millimeters. Drawings not to scale. April 2024.