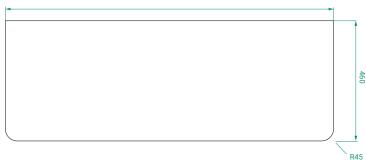

## **PRODUCT CODE**

OVO120DWHSS / OVO120DWHSST / OVO120DWHSSCC

Dimensions W 1200 x H 470 x D 460 (mm)

Finishes Matte White, Matte Custom Paint or Timber Veneer.

Kordura White or Colour\* Kordura Top (H 25)

#### **TECHNICAL DRAWINGS**

Front Side

Drawers Kordura

#### **NOTES**

Kordura top (H 25mm). Accessories not included. Drawing indicates the technical measurement only and is not a reflection of how the product will look. Sizes are nominal only. All drawings in millimeters. Drawings not to scale. April 2024.