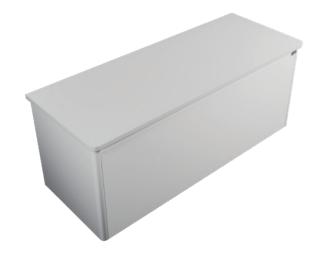

## **DESCRIPTION**

Ovo 1200, 1 Drawer Wall-Hung Vanity with Kordura Top & Basin

## **PRODUCT CODE**

OVO120DWHSS / OVO120DWHSST / OVO120DWHSSCC

Dimensions W 1200 x H 470 x D 460 (mm)

Finishes Matte White, Matte Custom Paint or Timber Veneer.

Kordura White or Colour\* Kordura Top (H 25)

Basin See website for compatible basin options.

Handle Handleless 45° design.

Origin New Zealand made cabinetry.

Features • Soft rounded corners.

- 1 Drawer with soft-close and handleless design.
- · White or Colour\* Kordura top with basin.
- Timber Veneer finishes are 100% natural, with variations in grain and colour. All come stained and sealed with a protective UV finish.