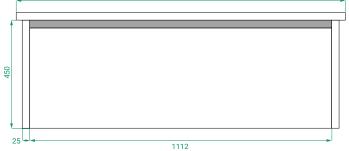

## **PRODUCT CODE**

OVO120DWHSS / OVO120DWHSST / OVO120DWHSSCC

Dimensions W 1200 x H 470 x D 460 (mm)

Finishes Matte White, Matte Custom Paint or Timber Veneer.

Kordura White or Colour\* Kordura Top (H 25)

#### **TECHNICAL DRAWINGS**

Front Side

Drawers Kordura

#### **NOTES**

Kordura top (H 25mm). Accessories not included. Drawing indicates the technical measurement only and is not a reflection of how the product will look. Sizes are nominal only. All drawings in millimeters. Drawings not to scale. April 2024.