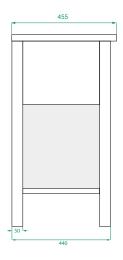

# OVO WASHSTAND /



## **DESCRIPTION**

**PRODUCT CODE** 

Ovo 1200, 1 Drawer Washstand Vanity with Ceramic Top

OVO120DWA / OVO120DWACC



Dimensions W 1183 x H 910 x D 455 (mm)

Finishes Matte White or Matte Custom Colour Paint.

**Top** Ceramic Top with Integrated Basin

Handle Handleless 45° design.

Origin New Zealand made cabinetry.

Features • Soft rounded corners & washstand.

- 1 Drawers with soft-close and handleless design.
- · Ceramic top with integrated basin.
- $\boldsymbol{\cdot}$  The paint used on our products is polyurethane or UV based.

#### **TECHNICAL DRAWINGS**

Front



Side



## Ceramic (Top)



## Ceramic (Front)



#### **NOTES**

Accessories not included. Drawing indicates the technical measurement only and is not a reflection of how the product will look. Sizes are nominal only. All drawings in millimeters. Drawings not to scale. July 2024.