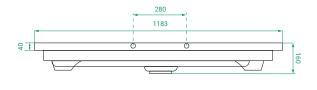

# OVO WASHSTAND /



## **DESCRIPTION**

**PRODUCT CODE** 

Ovo 1200, 1 Drawer Washstand Vanity with Ceramic Top

OVO120DWA / OVO120DWACC



Dimensions W 1183 x H 910 x D 455 (mm)

Finishes Matte White or Matte Custom Colour Paint.

**Top** Ceramic Top with Integrated Basin

Handle Handleless 45° design.

Origin New Zealand made cabinetry.

Features • Soft rounded corners & washstand.

- 1 Drawers with soft-close and handleless design.
- · Ceramic top with integrated basin.
- $\boldsymbol{\cdot}$  The paint used on our products is polyurethane or UV based.

#### **TECHNICAL DRAWINGS**

Front



Side



## Ceramic (Top)



## Ceramic (Front)



#### **NOTES**

Accessories not included. Drawing indicates the technical measurement only and is not a reflection of how the product will look. Sizes are nominal only. All drawings in millimeters. Drawings not to scale. July 2024.