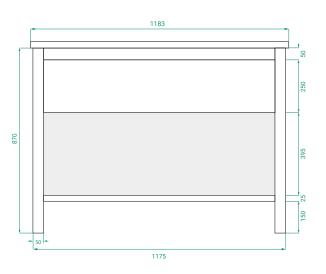

# OVO WASHSTAND /



## **DESCRIPTION**

**PRODUCT CODE** 

Ovo 1200, 1 Drawer Washstand Vanity with Ceramic Top

OVO120DWA / OVO120DWACC



Dimensions W 1183 x H 910 x D 455 (mm)

Finishes Matte White or Matte Custom Colour Paint.

**Top** Ceramic Top with Integrated Basin

Handle Handleless 45° design.

Origin New Zealand made cabinetry.

Features • Soft rounded corners & washstand.

- 1 Drawers with soft-close and handleless design.
- · Ceramic top with integrated basin.
- $\boldsymbol{\cdot}$  The paint used on our products is polyurethane or UV based.

#### **TECHNICAL DRAWINGS**

Front



Side



## Ceramic (Top)



## Ceramic (Front)



#### **NOTES**

Accessories not included. Drawing indicates the technical measurement only and is not a reflection of how the product will look. Sizes are nominal only. All drawings in millimeters. Drawings not to scale. July 2024.