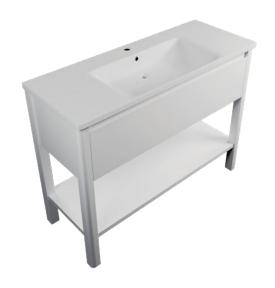

## **DESCRIPTION**

**PRODUCT CODE** 

Ovo 1200, 1 Drawer Washstand Vanity with Ceramic Top

OVO120DWA / OVO120DWACC

Dimensions W 1183 x H 910 x D 455 (mm)

Finishes Matte White or Matte Custom Colour Paint.

**Top** Ceramic Top with Integrated Basin

Handle Handleless 45° design.

Origin New Zealand made cabinetry.

Features • Soft rounded corners & washstand.

- 1 Drawers with soft-close and handleless design.
- · Ceramic top with integrated basin.
- $\boldsymbol{\cdot}$  The paint used on our products is polyurethane or UV based.