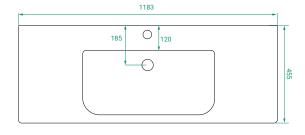

# OVO WASHSTAND /



## **DESCRIPTION**

**PRODUCT CODE** 

Ovo 1200, 1 Drawer Washstand Vanity with Ceramic Top

OVO120DWA / OVO120DWACC



Dimensions W 1183 x H 910 x D 455 (mm)

Finishes Matte White or Matte Custom Colour Paint.

**Top** Ceramic Top with Integrated Basin

Handle Handleless 45° design.

Origin New Zealand made cabinetry.

Features • Soft rounded corners & washstand.

- 1 Drawers with soft-close and handleless design.
- · Ceramic top with integrated basin.
- $\boldsymbol{\cdot}$  The paint used on our products is polyurethane or UV based.

#### **TECHNICAL DRAWINGS**

Front



Side



## Ceramic (Top)



## Ceramic (Front)



#### **NOTES**

Accessories not included. Drawing indicates the technical measurement only and is not a reflection of how the product will look. Sizes are nominal only. All drawings in millimeters. Drawings not to scale. July 2024.