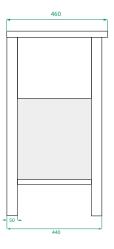

## **TECHNICAL DRAWINGS**

Front

Side

## **DESCRIPTION**

**PRODUCT CODE** 

Ovo 1200, 1 Drawer Washstand Vanity with Kordura Top

OVO120DWASS / OVO120DWASSCC

Dimensions W 1200 x H 890 x D 460 (mm)

Finishes Matte White or Matte Custom Colour Paint.