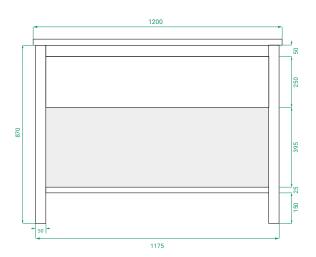

## **TECHNICAL DRAWINGS**

Front

Side

## **DESCRIPTION**

**PRODUCT CODE** 

Ovo 1200, 1 Drawer Washstand Vanity with Kordura Top

OVO120DWASS / OVO120DWASSCC

Dimensions W 1200 x H 890 x D 460 (mm)

Finishes Matte White or Matte Custom Colour Paint.