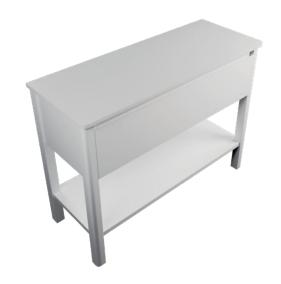

# OVO WASHSTAND /

## **DESCRIPTION**

**PRODUCT CODE** 

Ovo 1200, 1 Drawer Washstand Vanity with Kordura Top

OVO120DWASS / OVO120DWASSCC

Dimensions W 1200 x H 890 x D 460 (mm)

Finishes Matte White or Matte Custom Colour Paint.

**Kordura** White Kordura Top (H 20).

Basin See website for compatible basins.

Handle Handleless 45° design.

Origin New Zealand made cabinetry.

Features • Soft rounded corners & washstand.

- 1 Drawers with soft-close and handleless design.
- White Kordura top with your choice of basin.
- ${\boldsymbol{\cdot}}$  The paint used on our products is polyure thane or