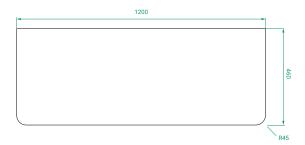

### **Kordura Top**

**Kordura** White Kordura Top (H 20).

Basin See website for compatible basins.

Handle Handleless 45° design.

Origin New Zealand made cabinetry.

Features • Soft rounded corners & washstand.

- 1 Drawers with soft-close and handleless design.
- White Kordura top with your choice of basin.
- ${\boldsymbol{\cdot}}$  The paint used on our products is polyure thane or