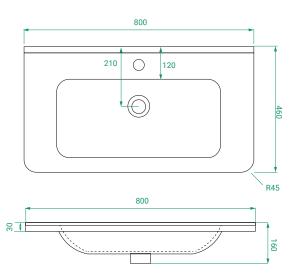

## PRODUCT CODE

OVO80DWH / OVO80DWHT / OVO80DWHCC

Dimensions W 800 x H 480 x D 460 (mm)

Finishes Matte White, Matte Custom Paint or Timber Veneer.

Basin Urban ceramic top (H 30) with intergrated basin

Handle Handleless 45° design.

# **TECHNICAL DRAWINGS**

680

Side

#### **Drawers**

**Urban Ceramic Top** 