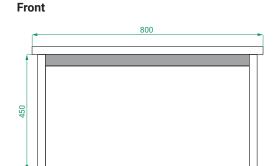

# **TECHNICAL DRAWINGS**

680

Side

## PRODUCT CODE

OVO80DWH / OVO80DWHT / OVO80DWHCC

Dimensions W 800 x H 480 x D 460 (mm)

Finishes Matte White, Matte Custom Paint or Timber Veneer.

Basin Urban ceramic top (H 30) with intergrated basin

Handle Handleless 45° design.