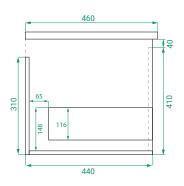

ovo /

# Michel César

## **DESCRIPTION**

Ovo 800, 1 Drawer Wall-Hung Vanity with Urban Ceramic Basin

## PRODUCT CODE

OVO80DWH / OVO80DWHT / OVO80DWHCC



Dimensions W 800 x H 480 x D 460 (mm)

Finishes Matte White, Matte Custom Paint or Timber Veneer.

Basin Urban ceramic top (H 30) with intergrated basin

Handle Handleless 45° design.

Origin New Zealand made cabinetry.

Features • Soft rounded corners.

• 1 Drawer with soft-close and handleless design.

· Our paint is polyurethane or UV based.

• Timber Veneer finishes are 100% natural, with variations in grain and colour. All come stained and sealed with a protective UV finish.

• Sustainably made in New Zealand.

# **TECHNICAL DRAWINGS**



680

Side



#### **Drawers**



**Urban Ceramic Top** 



### **NOTES**

Accessories not included. Drawing indicates the technical measurement only and is not a reflection of how the product will look. Sizes are nominal only. All drawings in millimeters. Drawings not to scale. April 2024.