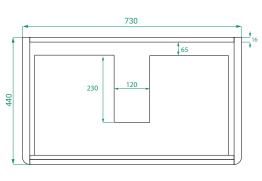

ovo /

# Michel César

## **DESCRIPTION**

Ovo 800, 1 Drawer Wall-Hung Vanity with Urban Ceramic Basin

## PRODUCT CODE

OVO80DWH / OVO80DWHT / OVO80DWHCC



Dimensions W 800 x H 480 x D 460 (mm)

Finishes Matte White, Matte Custom Paint or Timber Veneer.

Basin Urban ceramic top (H 30) with intergrated basin

Handle Handleless 45° design.

Origin New Zealand made cabinetry.

Features • Soft rounded corners.

• 1 Drawer with soft-close and handleless design.

· Our paint is polyurethane or UV based.

• Timber Veneer finishes are 100% natural, with variations in grain and colour. All come stained and sealed with a protective UV finish.

• Sustainably made in New Zealand.

# **TECHNICAL DRAWINGS**



680

Side



#### **Drawers**



**Urban Ceramic Top** 



### **NOTES**

Accessories not included. Drawing indicates the technical measurement only and is not a reflection of how the product will look. Sizes are nominal only. All drawings in millimeters. Drawings not to scale. April 2024.