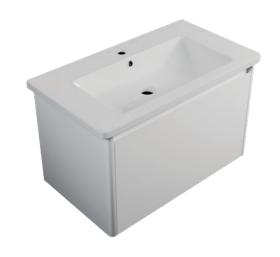

## **DESCRIPTION**

Ovo 800, 1 Drawer Wall-Hung Vanity with Urban Ceramic Basin

## PRODUCT CODE

OVO80DWH / OVO80DWHT / OVO80DWHCC

Dimensions W 800 x H 480 x D 460 (mm)

Finishes Matte White, Matte Custom Paint or Timber Veneer.

Basin Urban ceramic top (H 30) with intergrated basin

Handle Handleless 45° design.

Origin New Zealand made cabinetry.

Features • Soft rounded corners.

• 1 Drawer with soft-close and handleless design.

· Our paint is polyurethane or UV based.

• Timber Veneer finishes are 100% natural, with variations in grain and colour. All come stained and sealed with a protective UV finish.