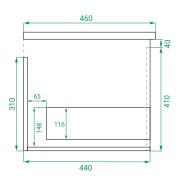

## **Drawers**

#### **NOTES**

Kordura top (H 25mm). Accessories not included. Drawing indicates the technical measurement only and is not a reflection of how the product will look. Sizes are nominal only. All drawings in millimeters. Drawings not to scale. April 2024.