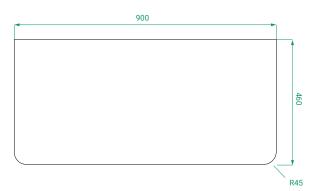

# Michel César

## **DESCRIPTION**

Ovo 900, 1 Drawer Wall-Hung Vanity with Kordura Top & Basin

# **PRODUCT CODE**

OVO90DWHSS / OVO90DWHSST / OVO90DWHSSCC



Dimensions W 900 x H 470 x D 460 (mm)

Finishes Matte White, Matte Custom Paint or Timber Veneer.

Kordura White or Colour\* Kordura Top (H 25)

Basin See website for compatible basin options.

Handle Handleless 45° design.

Origin New Zealand made cabinetry.

Features • Soft rounded corners.

- 1 Drawer with soft-close and handleless design.
- White or Colour\* Kordura top with basin.
- Timber Veneer finishes are 100% natural, with variations in grain and colour. All come stained and sealed with a protective UV finish.

# **TECHNICAL DRAWINGS**

#### **Front**



# Side



## **Drawers**



## Kordura



#### **NOTES**

Kordura top (H 25mm). Accessories not included. Drawing indicates the technical measurement only and is not a reflection of how the product will look. Sizes are nominal only. All drawings in millimeters. Drawings not to scale. April 2024.