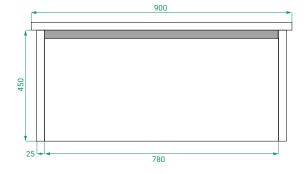

#### **Front**

#### **NOTES**

Kordura top (H 25mm). Accessories not included. Drawing indicates the technical measurement only and is not a reflection of how the product will look. Sizes are nominal only. All drawings in millimeters. Drawings not to scale. April 2024.