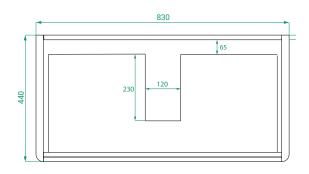

## Kordura

#### **NOTES**

Kordura top (H 25mm). Accessories not included. Drawing indicates the technical measurement only and is not a reflection of how the product will look. Sizes are nominal only. All drawings in millimeters. Drawings not to scale. April 2024.