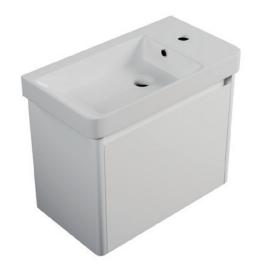

### **DESCRIPTION**

Ovo Premier Mini 600, 1 Door with Ceramic Basin

### **PRODUCT CODE**

OVO60DWHT / OVO60DWHTP

Render of vanity pictured

Dimensions W 550 x H 450 x D 300 (mm)

Finishes Timber Veneer or Duo Tone: Timber Veneer (front)

with Matte Custom Colour (painted sides).

Basin Ceramic top with intergrated basin

Handle Handleless 45° design.

Origin New Zealand made cabinetry.

Features • Soft rounded corners.

• 1 Door with soft-close and handleless design.

• Ceramic top with intergrated basin.