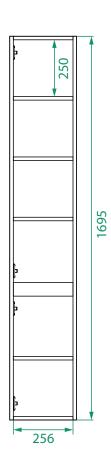

## **TECHNICAL DRAWINGS**

**Front** 

#### Inside

## Michel César

DESCRIPTION PRODUCT CODE

Ovo Premier Tall Cabinet, 2 Doors, 6 Shelves, Wall-Hung

OVOTC02TP

Dimensions W 368 x H 1695 x D 291 (mm)

**Duo Tone** Timber Veneer (Doors) & Matte Custom (Cabinet)