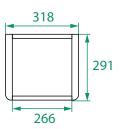

## **TECHNICAL DRAWINGS**

**Front** 

### Side

## Michel César

DESCRIPTION PRODUCT CODE

Ovo Premier Tall Cabinet, 2 Doors, 6 Shelves, Wall-Hung

OVOTC02TP

Dimensions W 368 x H 1695 x D 291 (mm)

**Duo Tone** Timber Veneer (Doors) & Matte Custom (Cabinet)