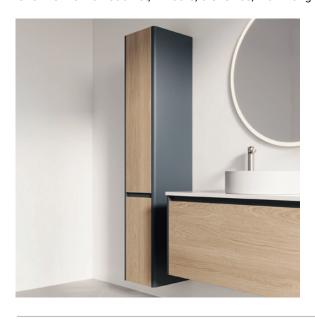

# TALL CABINET /

## Michel César

DESCRIPTION PRODUCT CODE

Ovo Premier Tall Cabinet, 2 Doors, 6 Shelves, Wall-Hung

OVOTC02TP

Dimensions W 368 x H 1695 x D 291 (mm)

**Duo Tone** Timber Veneer (Doors) & Matte Custom (Cabinet)

Handle Handleless 45° design

Origin New Zealand made cabinetry.

Features • Soft rounded corners

- 2 Doors with soft-close and handleless design.
- · Wall mounted with 6 fixed shelves.
- Left or right door hinge option.
- The paint used on our products is polyurethane or UV based.