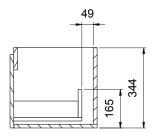

one pre-drilled tap hole & one centre waste.
- Ceramic basin with overflow from Europe.
- White Paint The paint used on our products is polyurethane or UV based. It is five times harder and more durable than lacquer finishes.
- Melamine Our wood grain melamine is a low-pressure laminate.
- NZ-made cabinetry with soft close drawers

Please see reverse for technical drawings and measurements.

## **NOTES**

See our website for product prices. Drawing indicates the technical measurement only and is not a reflection of how the product will look. Sizes are nominal only. All drawings in millimeters. Drawings not to scale. March 2023.

# Paris /



### **DESCRIPTION**

Paris 1000, 1 Drawer, Wall Hung Vanity

**PRODUCT CODE** 

P100 / P100M

### **TECHNICAL DRAWINGS**

Front

**Side Section** 





**Basin Top** 

**Top Section** 





### **Basin Side View**



### **NOTES**

See our website for product prices. Drawing indicates the technical measurement only and is not a reflection of how the product will look. Sizes are nominal only. All drawings in millimeters. Drawings not to scale. March 2023.