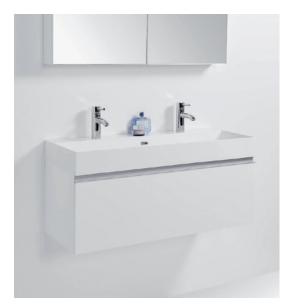

#### **DESCRIPTION**

Paris 1000, 1 Drawer, Wall Hung Vanity

**PRODUCT CODE** 

P100 / P100M

### **FEATURES**

- Dimensions W 1000 x H 445 x D 380 mm
- Available in White Paint or Melamine finishes.
- Polymarble top with one pre-drilled tap hole & one centre waste.
- Ceramic basin with overflow from Europe.
- White Paint The paint used on our products is polyurethane or UV based. It is five times harder and more durable than lacquer finishes.
- Melamine Our wood grain melamine is a low-pressure laminate.
- NZ-made cabinetry with soft close drawers