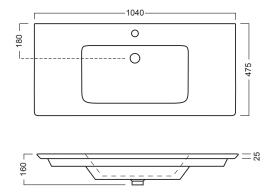

# **DESCRIPTION**

Sharp 1040, 1 Drawer, Wall-Hung

PRODUCT CODE SH104DWH / SH104DWHM

| Dimensions | W 1040 | x H 475 | x D 475 | (mm) |
|------------|--------|---------|---------|------|
|            |        |         |         |      |

# **TECHNICAL DRAWINGS**

Front Side

# **Top Down**

# Top

# **NOTES**

\*Additional Cost. Accessories not included. Drawing indicates the technical measurement only and is not a reflection of how the product will look. Sizes are nominal only. All drawings in millimeters. Drawings not to scale. Sept 2024.