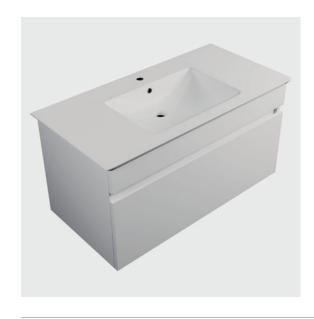

# **DESCRIPTION**

Sharp 1040, 1 Drawer, Wall-Hung

PRODUCT CODE SH104DWH / SH104DWHM

| Dimensions | W 1040 | x H 475 | x D 475 | (mm) |
|------------|--------|---------|---------|------|
|            |        |         |         |      |

Finishes White Gloss Paint or Melamine

Basin Ceramic top with intergrated basin & overflow

Handleless Recessed rail to match finish (Melamine or White

Gloss Paint) or contrasting aluminium centre rail

(Silver or Black).

Origin New Zealand made cabinetry.

Features • 1 Drawer with soft-close.

· White Paint - The paint used on our products is

polyurethane or UV based.

· Melamine - Our wood look melamine is a low-

pressure laminate.