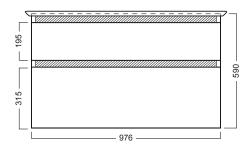

# **TECHNICAL DRAWINGS**

Front Side Top Down

· Melamine - Our wood look melamine is a low-

## **DESCRIPTION**

Sharp 1040, 2 Drawers, Wall-Hung

PRODUCT CODE SH104D2WH / SH104D2WHM

| Dimensions | W 1040 x H 590 x D 475 (mm)                                                                                                    |
|------------|--------------------------------------------------------------------------------------------------------------------------------|
| Finishes   | White Gloss Paint or Melamine                                                                                                  |
| Basin      | Ceramic top with intergrated basin & overflow                                                                                  |
| Handleless | Recessed rail to match finish (Melamine or White Gloss Paint) or contrasting aluminium centre rail (Silver or Black).          |
| Origin     | New Zealand made cabinetry.                                                                                                    |
| Features   | <ul><li>2 Drawers with soft-close.</li><li>White Paint - The paint used on our products is polyurethane or UV based.</li></ul> |