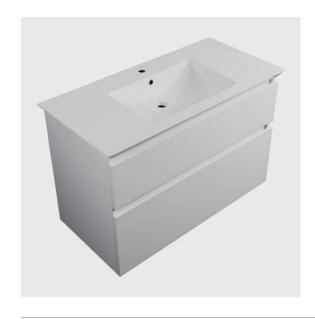

## **DESCRIPTION**

Sharp 1040, 2 Drawers, Wall-Hung

PRODUCT CODE SH104D2WH / SH104D2WHM

| Dimensions | W 1040 x H 590 x D 475 (mm)                                                                                                    |
|------------|--------------------------------------------------------------------------------------------------------------------------------|
| Finishes   | White Gloss Paint or Melamine                                                                                                  |
| Basin      | Ceramic top with intergrated basin & overflow                                                                                  |
| Handleless | Recessed rail to match finish (Melamine or White Gloss Paint) or contrasting aluminium centre rail (Silver or Black).          |
| Origin     | New Zealand made cabinetry.                                                                                                    |
| Features   | <ul><li>2 Drawers with soft-close.</li><li>White Paint - The paint used on our products is polyurethane or UV based.</li></ul> |