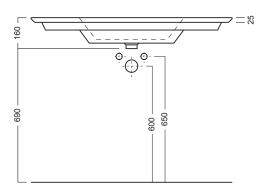

# **TECHNICAL DRAWINGS**

Front Side Top Down

· Melamine - Our wood look melamine is a low-

# **Top Side**

## **DESCRIPTION**

Sharp 1040, 2 Drawers, Wall-Hung

PRODUCT CODE SH104D2WH / SH104D2WHM

| Dimensions | W 1040 x H 590 x D 475 (mm)                                                                                                    |
|------------|--------------------------------------------------------------------------------------------------------------------------------|
| Finishes   | White Gloss Paint or Melamine                                                                                                  |
| Basin      | Ceramic top with intergrated basin & overflow                                                                                  |
| Handleless | Recessed rail to match finish (Melamine or White Gloss Paint) or contrasting aluminium centre rail (Silver or Black).          |
| Origin     | New Zealand made cabinetry.                                                                                                    |
| Features   | <ul><li>2 Drawers with soft-close.</li><li>White Paint - The paint used on our products is polyurethane or UV based.</li></ul> |