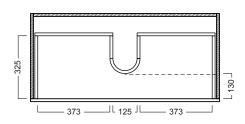

# **TECHNICAL DRAWINGS**

Front Side Top Down

· Melamine - Our wood look melamine is a low-

# **Top Side**

## **DESCRIPTION**

Sharp 1040, 2 Drawers, Wall-Hung

PRODUCT CODE SH104D2WH / SH104D2WHM

| Dimensions | W 1040 x H 590 x D 475 (mm)                                                                                                    |
|------------|--------------------------------------------------------------------------------------------------------------------------------|
| Finishes   | White Gloss Paint or Melamine                                                                                                  |
| Basin      | Ceramic top with intergrated basin & overflow                                                                                  |
| Handleless | Recessed rail to match finish (Melamine or White Gloss Paint) or contrasting aluminium centre rail (Silver or Black).          |
| Origin     | New Zealand made cabinetry.                                                                                                    |
| Features   | <ul><li>2 Drawers with soft-close.</li><li>White Paint - The paint used on our products is polyurethane or UV based.</li></ul> |