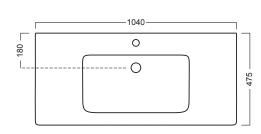

## **DESCRIPTION**

Sharp 1040, 2 Drawers, Wall-Hung

PRODUCT CODE SH104D2WH / SH104D2WHM

| Dimensions | W 1040 x H 590 x D 475 (mm)                                                                                                    |
|------------|--------------------------------------------------------------------------------------------------------------------------------|
| Finishes   | White Gloss Paint or Melamine                                                                                                  |
| Basin      | Ceramic top with intergrated basin & overflow                                                                                  |
| Handleless | Recessed rail to match finish (Melamine or White Gloss Paint) or contrasting aluminium centre rail (Silver or Black).          |
| Origin     | New Zealand made cabinetry.                                                                                                    |
| Features   | <ul><li>2 Drawers with soft-close.</li><li>White Paint - The paint used on our products is polyurethane or UV based.</li></ul> |

# **TECHNICAL DRAWINGS**

Front Side Top Down

· Melamine - Our wood look melamine is a low-