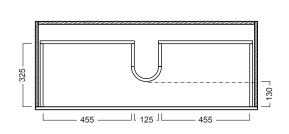

## **DESCRIPTION**

Sharp 1200, 1 Drawer, Wall-Hung

PRODUCT CODE SH120DWH / SH120DWHM



| Dimensions | W 1200 | x H 475 | x D 475 | (mm) |
|------------|--------|---------|---------|------|
|            |        |         |         |      |

Finishes White Gloss Paint or Melamine

Basin Ceramic top with intergrated basin & overflow

Handleless Recessed rail to match finish (Melamine or White

Gloss Paint) or contrasting aluminium centre rail

(Silver or Black).

Origin New Zealand made cabinetry.

Features • 1 Drawer with soft-close.

 ${\mbox{\footnote{height}}}$  White Paint - The paint used on our products is

polyurethane or UV based.

· Melamine - Our wood look melamine is a low-

pressure laminate.

## **TECHNICAL DRAWINGS**

Front Side





## **Top Down**



Top



## **NOTES**

\*Additional Cost. Accessories not included. Drawing indicates the technical measurement only and is not a reflection of how the product will look. Sizes are nominal only. All drawings in millimeters. Drawings not to scale. Sept 2024.