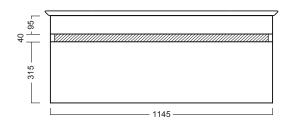

## **DESCRIPTION**

Sharp 1200, 1 Drawer, Wall-Hung

PRODUCT CODE SH120DWH / SH120DWHM



| Dimensions | W 1200 | x H 475 | x D 475 | (mm) |
|------------|--------|---------|---------|------|
|            |        |         |         |      |

Finishes White Gloss Paint or Melamine

Basin Ceramic top with intergrated basin & overflow

Handleless Recessed rail to match finish (Melamine or White

Gloss Paint) or contrasting aluminium centre rail

(Silver or Black).

Origin New Zealand made cabinetry.

Features • 1 Drawer with soft-close.

 ${\mbox{\footnote{height}}}$  White Paint - The paint used on our products is

polyurethane or UV based.

· Melamine - Our wood look melamine is a low-

pressure laminate.

## **TECHNICAL DRAWINGS**

Front Side





## **Top Down**



Top



## **NOTES**

\*Additional Cost. Accessories not included. Drawing indicates the technical measurement only and is not a reflection of how the product will look. Sizes are nominal only. All drawings in millimeters. Drawings not to scale. Sept 2024.