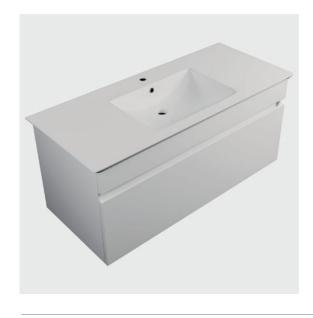

## **DESCRIPTION**

Sharp 1200, 1 Drawer, Wall-Hung

PRODUCT CODE SH120DWH / SH120DWHM

| Dimensions | W 1200 | x H 475 | x D 475 | (mm) |
|------------|--------|---------|---------|------|
|            |        |         |         |      |

Finishes White Gloss Paint or Melamine

Basin Ceramic top with intergrated basin & overflow

Handleless Recessed rail to match finish (Melamine or White

Gloss Paint) or contrasting aluminium centre rail

(Silver or Black).

Origin New Zealand made cabinetry.

Features • 1 Drawer with soft-close.

 ${\mbox{\footnote{height}}}$  White Paint - The paint used on our products is

polyurethane or UV based.

· Melamine - Our wood look melamine is a low-