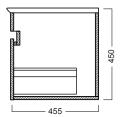

## **DESCRIPTION**

Sharp 1200, 1 Drawer, Wall-Hung

PRODUCT CODE SH120DWH / SH120DWHM



| Dimensions | W 1200 | x H 475 | x D 475 | (mm) |
|------------|--------|---------|---------|------|
|            |        |         |         |      |

Finishes White Gloss Paint or Melamine

Basin Ceramic top with intergrated basin & overflow

Handleless Recessed rail to match finish (Melamine or White

Gloss Paint) or contrasting aluminium centre rail

(Silver or Black).

Origin New Zealand made cabinetry.

Features • 1 Drawer with soft-close.

 ${\mbox{\footnote{height}}}$  White Paint - The paint used on our products is

polyurethane or UV based.

· Melamine - Our wood look melamine is a low-

pressure laminate.

## **TECHNICAL DRAWINGS**

Front Side





## **Top Down**



Top



## **NOTES**

\*Additional Cost. Accessories not included. Drawing indicates the technical measurement only and is not a reflection of how the product will look. Sizes are nominal only. All drawings in millimeters. Drawings not to scale. Sept 2024.