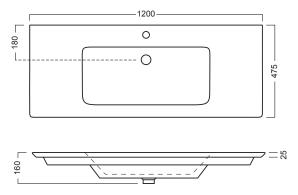

## **DESCRIPTION**

Sharp 1200, 1 Drawer, Wall-Hung

PRODUCT CODE SH120DWH / SH120DWHM



| Dimensions | W 1200 | x H 475 | x D 475 | (mm) |
|------------|--------|---------|---------|------|
|            |        |         |         |      |

Finishes White Gloss Paint or Melamine

Basin Ceramic top with intergrated basin & overflow

Handleless Recessed rail to match finish (Melamine or White

Gloss Paint) or contrasting aluminium centre rail

(Silver or Black).

Origin New Zealand made cabinetry.

Features • 1 Drawer with soft-close.

 ${\mbox{\footnote{height}}}$  White Paint - The paint used on our products is

polyurethane or UV based.

· Melamine - Our wood look melamine is a low-

pressure laminate.

## **TECHNICAL DRAWINGS**

Front Side





## **Top Down**



Top



## **NOTES**

\*Additional Cost. Accessories not included. Drawing indicates the technical measurement only and is not a reflection of how the product will look. Sizes are nominal only. All drawings in millimeters. Drawings not to scale. Sept 2024.