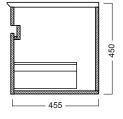

#### **Top Down**

## PRODUCT CODE SH90DWH / SH90DWHM

| Dimensions | W 900 x H 475 x D 475 (mm)                                                                                                                                                                                       |
|------------|------------------------------------------------------------------------------------------------------------------------------------------------------------------------------------------------------------------|
| Finishes   | White Gloss Paint or Melamine                                                                                                                                                                                    |
| Basin      | Ceramic top with intergrated basin & overflow                                                                                                                                                                    |
| Handleless | Recessed rail to match finish (Melamine or White<br>Gloss Paint) or contrasting aluminium centre rail<br>(Silver or Black).                                                                                      |
| Origin     | New Zealand made cabinetry.                                                                                                                                                                                      |
| Features   | <ul> <li>1 Drawer with soft-close.</li> <li>White Paint - The paint used on our products is<br/>polyurethane or UV based.</li> <li>Melamine - Our wood look melamine is a low-<br/>pressure laminate.</li> </ul> |