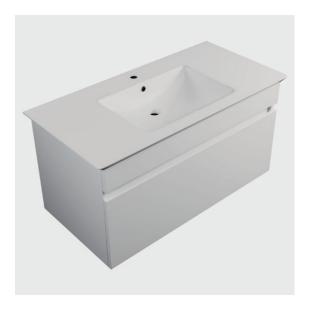

# DESCRIPTION

Sharp 900, 1 Drawer, Wall-Hung

## PRODUCT CODE SH90DWH / SH90DWHM

| Dimensions | W 900 x H 475 x D 475 (mm)                                                                                                                                                                                       |
|------------|------------------------------------------------------------------------------------------------------------------------------------------------------------------------------------------------------------------|
| Finishes   | White Gloss Paint or Melamine                                                                                                                                                                                    |
| Basin      | Ceramic top with intergrated basin & overflow                                                                                                                                                                    |
| Handleless | Recessed rail to match finish (Melamine or White<br>Gloss Paint) or contrasting aluminium centre rail<br>(Silver or Black).                                                                                      |
| Origin     | New Zealand made cabinetry.                                                                                                                                                                                      |
| Features   | <ul> <li>1 Drawer with soft-close.</li> <li>White Paint - The paint used on our products is<br/>polyurethane or UV based.</li> <li>Melamine - Our wood look melamine is a low-<br/>pressure laminate.</li> </ul> |