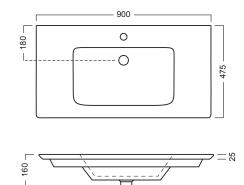

## PRODUCT CODE SH90DWH / SH90DWHM

| Dimensions | W 900 x H 475 x D 475 (mm)                                                                                                                                                                                       |
|------------|------------------------------------------------------------------------------------------------------------------------------------------------------------------------------------------------------------------|
| Finishes   | White Gloss Paint or Melamine                                                                                                                                                                                    |
| Basin      | Ceramic top with intergrated basin & overflow                                                                                                                                                                    |
| Handleless | Recessed rail to match finish (Melamine or White<br>Gloss Paint) or contrasting aluminium centre rail<br>(Silver or Black).                                                                                      |
| Origin     | New Zealand made cabinetry.                                                                                                                                                                                      |
| Features   | <ul> <li>1 Drawer with soft-close.</li> <li>White Paint - The paint used on our products is<br/>polyurethane or UV based.</li> <li>Melamine - Our wood look melamine is a low-<br/>pressure laminate.</li> </ul> |

### **TECHNICAL DRAWINGS**

Front

#### **Top Down**

Side

Тор