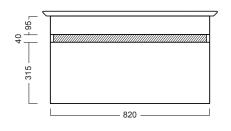

Side

Тор

## PRODUCT CODE SH90DWH / SH90DWHM

| Dimensions | W 900 x H 475 x D 475 (mm)                                                                                                                                                                                       |
|------------|------------------------------------------------------------------------------------------------------------------------------------------------------------------------------------------------------------------|
| Finishes   | White Gloss Paint or Melamine                                                                                                                                                                                    |
| Basin      | Ceramic top with intergrated basin & overflow                                                                                                                                                                    |
| Handleless | Recessed rail to match finish (Melamine or White<br>Gloss Paint) or contrasting aluminium centre rail<br>(Silver or Black).                                                                                      |
| Origin     | New Zealand made cabinetry.                                                                                                                                                                                      |
| Features   | <ul> <li>1 Drawer with soft-close.</li> <li>White Paint - The paint used on our products is<br/>polyurethane or UV based.</li> <li>Melamine - Our wood look melamine is a low-<br/>pressure laminate.</li> </ul> |