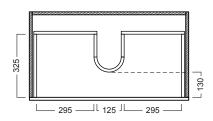

### **TECHNICAL DRAWINGS**

Front

## PRODUCT CODE SH90DWH / SH90DWHM

| Dimensions | W 900 x H 475 x D 475 (mm)                                                                                                                                                                                       |
|------------|------------------------------------------------------------------------------------------------------------------------------------------------------------------------------------------------------------------|
| Finishes   | White Gloss Paint or Melamine                                                                                                                                                                                    |
| Basin      | Ceramic top with intergrated basin & overflow                                                                                                                                                                    |
| Handleless | Recessed rail to match finish (Melamine or White<br>Gloss Paint) or contrasting aluminium centre rail<br>(Silver or Black).                                                                                      |
| Origin     | New Zealand made cabinetry.                                                                                                                                                                                      |
| Features   | <ul> <li>1 Drawer with soft-close.</li> <li>White Paint - The paint used on our products is<br/>polyurethane or UV based.</li> <li>Melamine - Our wood look melamine is a low-<br/>pressure laminate.</li> </ul> |