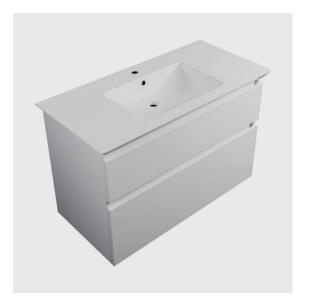

## DESCRIPTION

Sharp 900, 2 Drawers, Wall-Hung

#### PRODUCT CODE SH90D2WH / SH90D2WHM

| Dimensions | W 900 x H 590 x D 475 (mm)                                                                                                                                                                               |
|------------|----------------------------------------------------------------------------------------------------------------------------------------------------------------------------------------------------------|
| Finishes   | White Gloss Paint or Melamine                                                                                                                                                                            |
| Basin      | Ceramic top with intergrated basin & overflow                                                                                                                                                            |
| Handleless | Recessed rail to match finish (Melamine or White<br>Gloss Paint) or contrasting aluminium centre rail<br>(Silver or Black).                                                                              |
| Origin     | New Zealand made cabinetry.                                                                                                                                                                              |
| Features   | <ul> <li>2 Drawers with soft-close.</li> <li>White Paint - The paint used on our products is polyurethane or UV based.</li> <li>Melamine - Our wood look melamine is a low-pressure laminate.</li> </ul> |