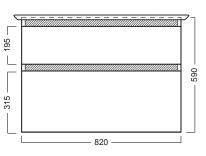

## **TECHNICAL DRAWINGS**

Front

Side

Top Down

# Top Side

#### PRODUCT CODE SH90D2WH / SH90D2WHM

| Dimensions | W 900 x H 590 x D 475 (mm)                                                                                                                                                                               |
|------------|----------------------------------------------------------------------------------------------------------------------------------------------------------------------------------------------------------|
| Finishes   | White Gloss Paint or Melamine                                                                                                                                                                            |
| Basin      | Ceramic top with intergrated basin & overflow                                                                                                                                                            |
| Handleless | Recessed rail to match finish (Melamine or White<br>Gloss Paint) or contrasting aluminium centre rail<br>(Silver or Black).                                                                              |
| Origin     | New Zealand made cabinetry.                                                                                                                                                                              |
| Features   | <ul> <li>2 Drawers with soft-close.</li> <li>White Paint - The paint used on our products is polyurethane or UV based.</li> <li>Melamine - Our wood look melamine is a low-pressure laminate.</li> </ul> |