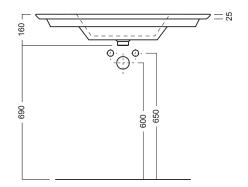

## **TECHNICAL DRAWINGS**

Front

Side

Top Down

#### PRODUCT CODE SH90D2WH / SH90D2WHM

| Dimensions | W 900 x H 590 x D 475 (mm)                                                                                                                                                                               |
|------------|----------------------------------------------------------------------------------------------------------------------------------------------------------------------------------------------------------|
| Finishes   | White Gloss Paint or Melamine                                                                                                                                                                            |
| Basin      | Ceramic top with intergrated basin & overflow                                                                                                                                                            |
| Handleless | Recessed rail to match finish (Melamine or White<br>Gloss Paint) or contrasting aluminium centre rail<br>(Silver or Black).                                                                              |
| Origin     | New Zealand made cabinetry.                                                                                                                                                                              |
| Features   | <ul> <li>2 Drawers with soft-close.</li> <li>White Paint - The paint used on our products is polyurethane or UV based.</li> <li>Melamine - Our wood look melamine is a low-pressure laminate.</li> </ul> |