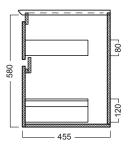

## **TECHNICAL DRAWINGS**

Front

Side

Top Down

# Top Side

#### PRODUCT CODE SH90D2WH / SH90D2WHM

| Dimensions | W 900 x H 590 x D 475 (mm)                                                                                                                                                                               |
|------------|----------------------------------------------------------------------------------------------------------------------------------------------------------------------------------------------------------|
| Finishes   | White Gloss Paint or Melamine                                                                                                                                                                            |
| Basin      | Ceramic top with intergrated basin & overflow                                                                                                                                                            |
| Handleless | Recessed rail to match finish (Melamine or White<br>Gloss Paint) or contrasting aluminium centre rail<br>(Silver or Black).                                                                              |
| Origin     | New Zealand made cabinetry.                                                                                                                                                                              |
| Features   | <ul> <li>2 Drawers with soft-close.</li> <li>White Paint - The paint used on our products is polyurethane or UV based.</li> <li>Melamine - Our wood look melamine is a low-pressure laminate.</li> </ul> |