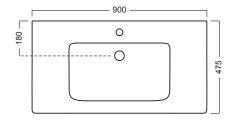

## **TECHNICAL DRAWINGS**

Front

Side

Top Down

#### PRODUCT CODE SH90D2WH / SH90D2WHM

| Dimensions | W 900 x H 590 x D 475 (mm)                                                                                                                                                                               |
|------------|----------------------------------------------------------------------------------------------------------------------------------------------------------------------------------------------------------|
| Finishes   | White Gloss Paint or Melamine                                                                                                                                                                            |
| Basin      | Ceramic top with intergrated basin & overflow                                                                                                                                                            |
| Handleless | Recessed rail to match finish (Melamine or White<br>Gloss Paint) or contrasting aluminium centre rail<br>(Silver or Black).                                                                              |
| Origin     | New Zealand made cabinetry.                                                                                                                                                                              |
| Features   | <ul> <li>2 Drawers with soft-close.</li> <li>White Paint - The paint used on our products is polyurethane or UV based.</li> <li>Melamine - Our wood look melamine is a low-pressure laminate.</li> </ul> |