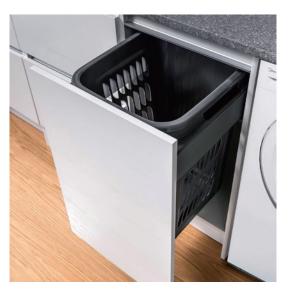

### DESCRIPTION

Accessory Cabinet - Pull Out Single Hamper

#### PRODUCT CODE

VLUAH45D / VLUAH45DM / VLUAH45DT / VLUAH45DCC

| Dimensions            | W 450 x H 920 x D 590 (mm)                                                                                                                                                 |
|-----------------------|----------------------------------------------------------------------------------------------------------------------------------------------------------------------------|
| Basket                | White or Grey                                                                                                                                                              |
| Finishes              | White Gloss or Custom Colour Paint*, Melamine or<br>Timber Veneer*.                                                                                                        |
| BenchTop*<br>Finishes | Standard (White) or Colour* (Carrara Marble,<br>Ariston, Ice Crystal, Peak Stone, Akashi Grey or<br>Black Granite)                                                         |
| Handle                | <b>Recessed Rail</b> Matching or Aluminium* (Black or<br>Silver): White Gloss or Melamine Only <i>or</i> <b>45° Handle</b> :<br>Timber Veneer or Custom Colour Paint Only. |
| Origin                | New Zealand made cabinetry                                                                                                                                                 |
| Notes                 | Pull-Out Single Hamper. Kordura Benchtop is additional cost (sold per 100mm). See website for all finish colours. Not compatible with sinks.                               |