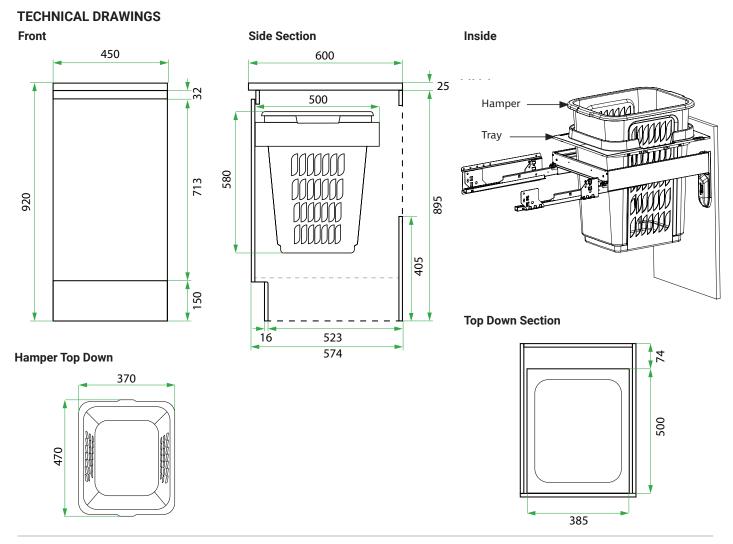

#### PRODUCT CODE

VLUAH45D / VLUAH45DM / VLUAH45DT / VLUAH45DCC

| Dimensions            | W 450 x H 920 x D 590 (mm)                                                                                                                                                 |
|-----------------------|----------------------------------------------------------------------------------------------------------------------------------------------------------------------------|
| Basket                | White or Grey                                                                                                                                                              |
| Finishes              | White Gloss or Custom Colour Paint*, Melamine or<br>Timber Veneer*.                                                                                                        |
| BenchTop*<br>Finishes | Standard (White) or Colour* (Carrara Marble,<br>Ariston, Ice Crystal, Peak Stone, Akashi Grey or<br>Black Granite)                                                         |
| Handle                | <b>Recessed Rail</b> Matching or Aluminium* (Black or<br>Silver): White Gloss or Melamine Only <i>or</i> <b>45° Handle</b> :<br>Timber Veneer or Custom Colour Paint Only. |
| Origin                | New Zealand made cabinetry                                                                                                                                                 |
| Notes                 | Pull-Out Single Hamper. Kordura Benchtop is additional cost (sold per 100mm). See website for all finish colours. Not compatible with sinks.                               |

#### NOTES

\*Additional Cost. Accessories not included. See our website for product prices. Drawing indicates the technical measurement only and is not a reflection of how the product will look. Sizes are nominal only. All drawings in millimeters. Drawings not to scale. October 2024.