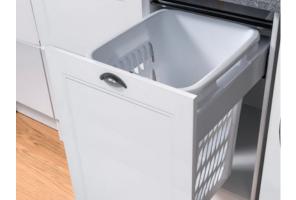

#### **DESCRIPTION**

Accessory Cabinet - Pull Out Single Hamper

#### **PRODUCT CODE**

VLUENGH45D/ VLUENGH45DCC

Dimensions W 450 x H 920 x D 590 (mm)

Basket White or Grey

Finishes Matte English White or Matte Custom Colour Paint\*

BenchTop\* Standard (White) or Colour\* (Carrara Marble, Finishes Ariston, Ice Crystal, Peak Stone, Akashi Grey or