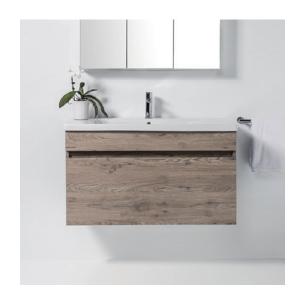

### PRODUCT CODE

Soft 1000, 1 Drawer, Wall Hung Vanity

FT100DWH / FT100DWHM

Dimensions W 1005 x H 480 x D 455 (mm)

Finishes White Gloss Paint or Melamine

Ceramic Integrated Basin & Overflow

Handle Handleless Design with Matching Rail (White

Gloss or Melamine), or Contrasting Silver or Black Aluminium Rail. Optional pull handle available at

additional cost.

Origin New Zealand made cabinetry.

**Features** • 1 Drawer with soft-close and deeper storage.

• Melamine is a wood look, low-pressure laminate.

• White Paint - The paint used on our products is polyurethane or UV based. It is harder and more

durable than lacquered finishes.