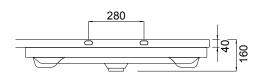

CRIPTION**

### PRODUCT CODE

Soft 1000, 1 Drawer, Wall Hung Vanity

FT100DWH / FT100DWHM



Dimensions W 1005 x H 480 x D 455 (mm)

Finishes White Gloss Paint or Melamine

Ceramic Integrated Basin & Overflow

Handle Handleless Design with Matching Rail (White

Gloss or Melamine), or Contrasting Silver or Black Aluminium Rail. Optional pull handle available at

additional cost.

Origin New Zealand made cabinetry.

**Features** • 1 Drawer with soft-close and deeper storage.

• Melamine is a wood look, low-pressure laminate.

• White Paint - The paint used on our products is polyurethane or UV based. It is harder and more

durable than lacquered finishes.

### **TECHNICAL DRAWINGS**

### **Top Down**



#### **Drawers**

**Basin** 



#### **Front**



**Side Section** 



# **Basin Side**



## **NOTES**

\*Additional Cost. Accessories not included. Drawing indicates the technical measurement only and is not a reflection of how the product will look. Sizes are nominal only. All drawings in millimeters. Drawings not to scale. August 2023.