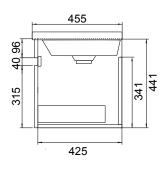

### **TECHNICAL DRAWINGS**

### **Top Down**

#### **Drawers**

**Basin** 

#### **Front**

**Side Section** 

### PRODUCT CODE

Soft 1000, 1 Drawer, Wall Hung Vanity

FT100DWH / FT100DWHM

Dimensions W 1005 x H 480 x D 455 (mm)

Finishes White Gloss Paint or Melamine

Ceramic Integrated Basin & Overflow

Handle Handleless Design with Matching Rail (White