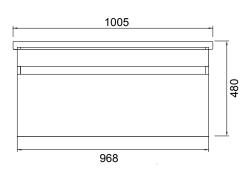

# SOFT /



### **DESCRIPTION**

### PRODUCT CODE

Soft 1000, 1 Drawer, Wall Hung Vanity

FT100DWH / FT100DWHM



Dimensions W 1005 x H 480 x D 455 (mm)

Finishes White Gloss Paint or Melamine

Ceramic Integrated Basin & Overflow

Handle Handleless Design with Matching Rail (White

Gloss or Melamine), or Contrasting Silver or Black Aluminium Rail. Optional pull handle available at

additional cost.

Origin New Zealand made cabinetry.

**Features** • 1 Drawer with soft-close and deeper storage.

• Melamine is a wood look, low-pressure laminate.

• White Paint - The paint used on our products is polyurethane or UV based. It is harder and more

durable than lacquered finishes.

### **TECHNICAL DRAWINGS**

### **Top Down**



#### **Drawers**

**Basin** 



#### **Front**



**Side Section** 



# **Basin Side**



## **NOTES**

\*Additional Cost. Accessories not included. Drawing indicates the technical measurement only and is not a reflection of how the product will look. Sizes are nominal only. All drawings in millimeters. Drawings not to scale. August 2023.