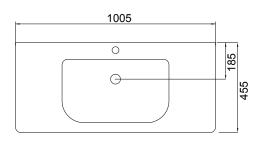

# SOFT /



### **DESCRIPTION**

### PRODUCT CODE

Soft 1000, 1 Drawer, Wall Hung Vanity

FT100DWH / FT100DWHM



Dimensions W 1005 x H 480 x D 455 (mm)

Finishes White Gloss Paint or Melamine

Ceramic Integrated Basin & Overflow

Handle Handleless Design with Matching Rail (White

Gloss or Melamine), or Contrasting Silver or Black Aluminium Rail. Optional pull handle available at

additional cost.

Origin New Zealand made cabinetry.

**Features** • 1 Drawer with soft-close and deeper storage.

• Melamine is a wood look, low-pressure laminate.

• White Paint - The paint used on our products is polyurethane or UV based. It is harder and more

durable than lacquered finishes.

### **TECHNICAL DRAWINGS**

### **Top Down**



#### **Drawers**

**Basin** 



#### **Front**



**Side Section** 



# **Basin Side**



## **NOTES**

\*Additional Cost. Accessories not included. Drawing indicates the technical measurement only and is not a reflection of how the product will look. Sizes are nominal only. All drawings in millimeters. Drawings not to scale. August 2023.