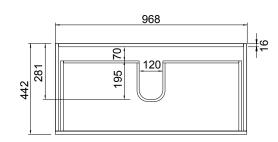

# SOFT /



### **DESCRIPTION**

### PRODUCT CODE

Soft 1000, 1 Drawer, Wall Hung Vanity

FT100DWH / FT100DWHM



Dimensions W 1005 x H 480 x D 455 (mm)

Finishes White Gloss Paint or Melamine

Ceramic Integrated Basin & Overflow

Handle Handleless Design with Matching Rail (White

Gloss or Melamine), or Contrasting Silver or Black Aluminium Rail. Optional pull handle available at

additional cost.

Origin New Zealand made cabinetry.

**Features** • 1 Drawer with soft-close and deeper storage.

• Melamine is a wood look, low-pressure laminate.

• White Paint - The paint used on our products is polyurethane or UV based. It is harder and more

durable than lacquered finishes.

### **TECHNICAL DRAWINGS**

### **Top Down**



#### **Drawers**

**Basin** 



#### **Front**



**Side Section** 



# **Basin Side**



## **NOTES**

\*Additional Cost. Accessories not included. Drawing indicates the technical measurement only and is not a reflection of how the product will look. Sizes are nominal only. All drawings in millimeters. Drawings not to scale. August 2023.