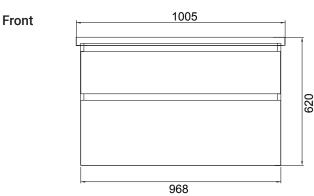

#### **PRODUCT CODE**

Soft 1000, 2 Drawer, Wall Hung Vanity

FT100D2WH / FT100D2WHM

**Dimensions** W 1005 x H 620 x D 455 (mm) **Finishes** White Gloss Paint or Melamine **Basin** Ceramic Integrated Basin & Overflow Handle Handleless Design with Matching Rail (White Gloss or Melamine), or Contrasting Silver or Black Aluminium Rail. Optional pull handle available at additional cost. Origin New Zealand made cabinetry. **Features** • 2 Drawers with soft-close and deeper storage.