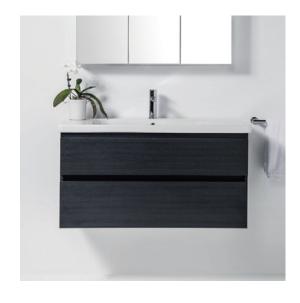

#### **PRODUCT CODE**

Soft 1000, 2 Drawer, Wall Hung Vanity

FT100D2WH / FT100D2WHM

**Dimensions** W 1005 x H 620 x D 455 (mm) **Finishes** White Gloss Paint or Melamine **Basin** Ceramic Integrated Basin & Overflow Handle Handleless Design with Matching Rail (White Gloss or Melamine), or Contrasting Silver or Black Aluminium Rail. Optional pull handle available at additional cost. Origin New Zealand made cabinetry. **Features** • 2 Drawers with soft-close and deeper storage.