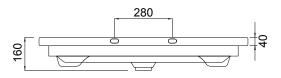

#### **PRODUCT CODE**

Soft 1000, 2 Drawer, Wall Hung Vanity

FT100D2WH / FT100D2WHM

**Dimensions** W 1005 x H 620 x D 455 (mm) **Finishes** White Gloss Paint or Melamine **Basin** Ceramic Integrated Basin & Overflow Handle Handleless Design with Matching Rail (White Gloss or Melamine), or Contrasting Silver or Black Aluminium Rail. Optional pull handle available at additional cost. Origin New Zealand made cabinetry. **Features** • 2 Drawers with soft-close and deeper storage.