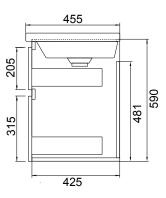

#### **PRODUCT CODE**

Soft 1000, 2 Drawer, Wall Hung Vanity

FT100D2WH / FT100D2WHM

**Dimensions** W 1005 x H 620 x D 455 (mm) **Finishes** White Gloss Paint or Melamine **Basin** Ceramic Integrated Basin & Overflow Handle Handleless Design with Matching Rail (White Gloss or Melamine), or Contrasting Silver or Black Aluminium Rail. Optional pull handle available at additional cost. Origin New Zealand made cabinetry. **Features** • 2 Drawers with soft-close and deeper storage.

# **Basin Side**