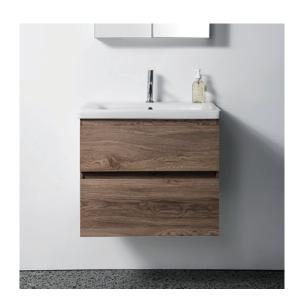

## DESCRIPTION

Soft 650, 2 Drawer, Wall-Hung Vanity

## PRODUCT CODE

FT65D2WH / FT65D2WHM

| Dimensions | W 655                                                                                                                                                                                                                                                                | x H 620 | хD | 455 | (mm) |
|------------|----------------------------------------------------------------------------------------------------------------------------------------------------------------------------------------------------------------------------------------------------------------------|---------|----|-----|------|
| Finishes   | White Gloss Paint or Melamine                                                                                                                                                                                                                                        |         |    |     |      |
| Basin      | Ceramic Integrated Basin & Overflow                                                                                                                                                                                                                                  |         |    |     |      |
| Handle     | Handleless Design with Matching Rail (White<br>Gloss or Melamine), or Contrasting Silver or Black<br>Aluminium Rail. Optional pull handle available at<br>additional cost.                                                                                           |         |    |     |      |
| Origin     | New Zealand made cabinetry.                                                                                                                                                                                                                                          |         |    |     |      |
| Features   | <ul> <li>2 Drawers with soft-close and deeper storage.</li> <li>Melamine is a wood look, low-pressure laminate.</li> <li>White Paint - The paint used on our products is polyurethane or UV based. It is harder and more durable than lacquered finishes.</li> </ul> |         |    |     |      |