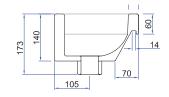

# SPACE /



**PRODUCT CODE** 

SPA500 / SPA500M

# **DESCRIPTION**

Space - 1 Door, Floorstanding Vanity with Ceramic Basin



Dimensions W 530 x H 900 x D 250 (mm)

Finishes White Gloss Paint or Melamine.

Basin Ceramic Top with Integrated Basin (with Overflow)

Right Taphole Only.

Handle Chrome Bar Handle.

Origin New Zealand Made Cabinetry.

**Features** • 1 Door (Left or Right Hinge).

> • White Paint — The paint used on our products is polyurethane or UV-based. It is harder and more

durable than lacquer finishes.

· Timber Effect Melamine - Our wood grain melamine is a low-pressure laminate

# **TECHNICAL DRAWINGS**

**Front** 



Side



# **Basin Top**



**Basin Side** 



**Basin Side** 



### **NOTES**

Accessories not included. Drawing indicates the technical measurement only and is not a reflection of how the product will look. Sizes are nominal only. All drawings in millimeters. Drawings not to scale. August 2024.