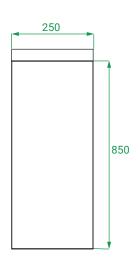

# SPACE /



**PRODUCT CODE** 

SPA500 / SPA500M

# **DESCRIPTION**

Space - 1 Door, Floorstanding Vanity with Ceramic Basin



Dimensions W 530 x H 900 x D 250 (mm)

Finishes White Gloss Paint or Melamine.

Basin Ceramic Top with Integrated Basin (with Overflow)

Right Taphole Only.

Handle Chrome Bar Handle.

Origin New Zealand Made Cabinetry.

**Features** • 1 Door (Left or Right Hinge).

> • White Paint — The paint used on our products is polyurethane or UV-based. It is harder and more

durable than lacquer finishes.

· Timber Effect Melamine - Our wood grain melamine is a low-pressure laminate

# **TECHNICAL DRAWINGS**

**Front** 



Side



# **Basin Top**



**Basin Side** 



**Basin Side** 



### **NOTES**

Accessories not included. Drawing indicates the technical measurement only and is not a reflection of how the product will look. Sizes are nominal only. All drawings in millimeters. Drawings not to scale. August 2024.