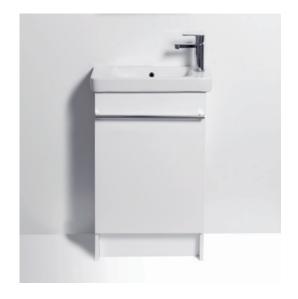

# **DESCRIPTION**

Space - 1 Door, Floorstanding Vanity with Ceramic Basin

Dimensions W 530 x H 900 x D 250 (mm)

Finishes White Gloss Paint or Melamine.

Basin Ceramic Top with Integrated Basin (with Overflow)

Right Taphole Only.

Handle Chrome Bar Handle.

Origin New Zealand Made Cabinetry.

**Features** • 1 Door (Left or Right Hinge).

> • White Paint — The paint used on our products is polyurethane or UV-based. It is harder and more