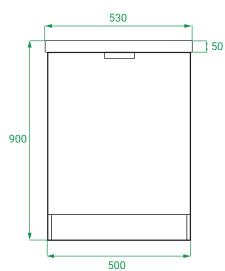

# **DESCRIPTION**

Space - 1 Door, Floorstanding Vanity with Ceramic Basin

Dimensions W 530 x H 900 x D 250 (mm)

Finishes White Gloss Paint or Melamine.

Basin Ceramic Top with Integrated Basin (with Overflow)

# **TECHNICAL DRAWINGS**

**Front** 

Side