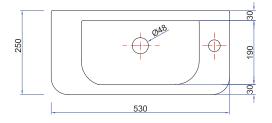

# **DESCRIPTION**

Space - 1 Door, Floorstanding Vanity with Ceramic Basin

Dimensions W 530 x H 900 x D 250 (mm)

Finishes White Gloss Paint or Melamine.

Basin Ceramic Top with Integrated Basin (with Overflow)

Right Taphole Only.

Handle Chrome Bar Handle.

Origin New Zealand Made Cabinetry.

**Features** • 1 Door (Left or Right Hinge).

> • White Paint — The paint used on our products is polyurethane or UV-based. It is harder and more

# **Basin Top**

**Basin Side** 

**Basin Side** 