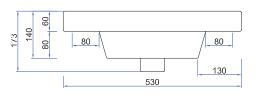

# SPACE /



**PRODUCT CODE** 

SPA500 / SPA500M

# **DESCRIPTION**

Space - 1 Door, Floorstanding Vanity with Ceramic Basin



Dimensions W 530 x H 900 x D 250 (mm)

Finishes White Gloss Paint or Melamine.

Basin Ceramic Top with Integrated Basin (with Overflow)

Right Taphole Only.

Handle Chrome Bar Handle.

Origin New Zealand Made Cabinetry.

**Features** • 1 Door (Left or Right Hinge).

> • White Paint — The paint used on our products is polyurethane or UV-based. It is harder and more

durable than lacquer finishes.

· Timber Effect Melamine - Our wood grain melamine is a low-pressure laminate

# **TECHNICAL DRAWINGS**

**Front** 



Side



# **Basin Top**



**Basin Side** 



**Basin Side** 



### **NOTES**

Accessories not included. Drawing indicates the technical measurement only and is not a reflection of how the product will look. Sizes are nominal only. All drawings in millimeters. Drawings not to scale. August 2024.