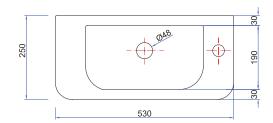

|
| Origin     | New Zealand Made Cabinetry.                                                                                                                                                                                                                                                    |
| Features   | <ul> <li>1 Door (Left or Right Hinge).</li> <li>White Paint — The paint used on our products is polyurethane or UV-based. It is harder and more durable than lacquer finishes.</li> <li>Timber Effect Melamine - Our wood grain melamine is a low-pressure laminate</li> </ul> |

#### **TECHNICAL DRAWINGS**

Front







# **Basin Top**





Side







#### NOTES

Accessories not included. Drawing indicates the technical measurement only and is not a reflection of how the product will look. Sizes are nominal only. All drawings in millimeters. Drawings not to scale. August 2024.

AUCKLAND / 4-8 Ace Place, Kingsland 09 309 9109 CHRISTCHURCH / 86 Wigram Road, Wigram 03 343 0969 / BATHCO.CO.NZ