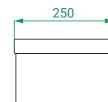

# **PRODUCT CODE** SPA500WH / SPA500WHM

| Dimensions | W 530 x H 400 x D 250 (mm)                                                                                                                                                                                                                                                     |
|------------|--------------------------------------------------------------------------------------------------------------------------------------------------------------------------------------------------------------------------------------------------------------------------------|
| Finishes   | White Gloss Paint or Melamine.                                                                                                                                                                                                                                                 |
| Basin      | Ceramic Top with Integrated Basin (with Overflow)<br>Right Taphole Only.                                                                                                                                                                                                       |
| Handle     | Chrome Bar Handle.                                                                                                                                                                                                                                                             |
| Origin     | New Zealand Made Cabinetry.                                                                                                                                                                                                                                                    |
| Features   | <ul> <li>1 Door (Left or Right Hinge).</li> <li>White Paint — The paint used on our products is polyurethane or UV-based. It is harder and more durable than lacquer finishes.</li> <li>Timber Effect Melamine - Our wood grain melamine is a low-pressure laminate</li> </ul> |

# **Basin Top**

Side