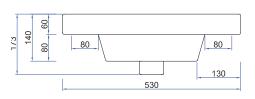

|
| Origin     | New Zealand Made Cabinetry.                                                                                                                                                                                                                                                    |
| Features   | <ul> <li>1 Door (Left or Right Hinge).</li> <li>White Paint — The paint used on our products is polyurethane or UV-based. It is harder and more durable than lacquer finishes.</li> <li>Timber Effect Melamine - Our wood grain melamine is a low-pressure laminate</li> </ul> |

#### **TECHNICAL DRAWINGS**

Front







# **Basin Top**





Side







#### NOTES

Accessories not included. Drawing indicates the technical measurement only and is not a reflection of how the product will look. Sizes are nominal only. All drawings in millimeters. Drawings not to scale. August 2024.

AUCKLAND / 4-8 Ace Place, Kingsland 09 309 9109 CHRISTCHURCH / 86 Wigram Road, Wigram 03 343 0969 / BATHCO.CO.NZ