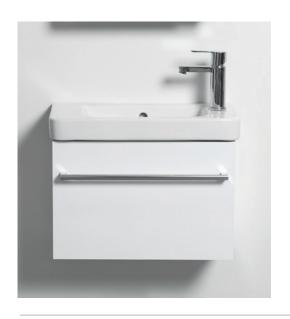

### DESCRIPTION

Space - 1 Door, Wall Hung Vanity with Ceramic Basin

# **PRODUCT CODE** SPA500WH / SPA500WHM

| Dimensions | W 530 x H 400 x D 250 (mm)                                                                                                                                                                                                                                                     |
|------------|--------------------------------------------------------------------------------------------------------------------------------------------------------------------------------------------------------------------------------------------------------------------------------|
| Finishes   | White Gloss Paint or Melamine.                                                                                                                                                                                                                                                 |
| Basin      | Ceramic Top with Integrated Basin (with Overflow)<br>Right Taphole Only.                                                                                                                                                                                                       |
| Handle     | Chrome Bar Handle.                                                                                                                                                                                                                                                             |
| Origin     | New Zealand Made Cabinetry.                                                                                                                                                                                                                                                    |
| Features   | <ul> <li>1 Door (Left or Right Hinge).</li> <li>White Paint — The paint used on our products is polyurethane or UV-based. It is harder and more durable than lacquer finishes.</li> <li>Timber Effect Melamine - Our wood grain melamine is a low-pressure laminate</li> </ul> |