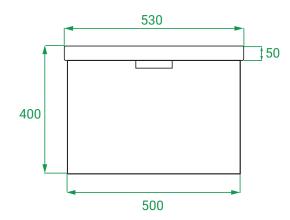

# **PRODUCT CODE** SPA500WH / SPA500WHM

| Dimensions | W 530 x H 400 x D 250 (mm)                                                                                                                                                                                                                                                     |
|------------|--------------------------------------------------------------------------------------------------------------------------------------------------------------------------------------------------------------------------------------------------------------------------------|
| Finishes   | White Gloss Paint or Melamine.                                                                                                                                                                                                                                                 |
| Basin      | Ceramic Top with Integrated Basin (with Overflow)<br>Right Taphole Only.                                                                                                                                                                                                       |
| Handle     | Chrome Bar Handle.                                                                                                                                                                                                                                                             |
| Origin     | New Zealand Made Cabinetry.                                                                                                                                                                                                                                                    |
| Features   | <ul> <li>1 Door (Left or Right Hinge).</li> <li>White Paint — The paint used on our products is polyurethane or UV-based. It is harder and more durable than lacquer finishes.</li> <li>Timber Effect Melamine - Our wood grain melamine is a low-pressure laminate</li> </ul> |

#### **TECHNICAL DRAWINGS**

Front