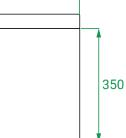

# **PRODUCT CODE** SPA500WH / SPA500WHM

| Dimensions | W 530 x H 400 x D 250 (mm)                                                                                                                                                                                                                                                     |
|------------|--------------------------------------------------------------------------------------------------------------------------------------------------------------------------------------------------------------------------------------------------------------------------------|
| Finishes   | White Gloss Paint or Melamine.                                                                                                                                                                                                                                                 |
| Basin      | Ceramic Top with Integrated Basin (with Overflow)<br>Right Taphole Only.                                                                                                                                                                                                       |
| Handle     | Chrome Bar Handle.                                                                                                                                                                                                                                                             |
| Origin     | New Zealand Made Cabinetry.                                                                                                                                                                                                                                                    |
| Features   | <ul> <li>1 Door (Left or Right Hinge).</li> <li>White Paint — The paint used on our products is polyurethane or UV-based. It is harder and more durable than lacquer finishes.</li> <li>Timber Effect Melamine - Our wood grain melamine is a low-pressure laminate</li> </ul> |

# **Basin Top**

Side