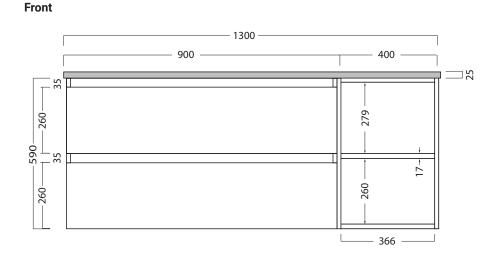

#### **TECHNICAL DRAWINGS**

#### NOTES

\*Additional Cost. Kordura top (H 25mm), tapholes not pre-drilled - this is the responsibility of the installer, and can be cut with a hole saw, jigsaw or router. Inset and Glory Undermount Basins not compatible with 1580 vanity. Accessories not included. Drawing indicates the technical measurement only and is not a reflection of how the product will look. Sizes are nominal only. All drawings in millimeters. Drawings not to scale. Feb 2025.