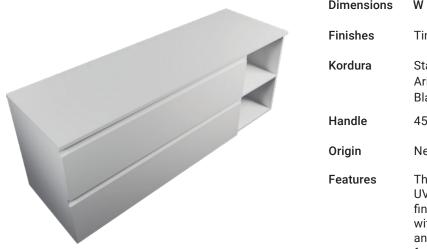

# PRODUCT CODE

**Michel César** 

TB1300D2MSWH

| Dimensions | W 1300 x H 615 x D 500 (mm)                                                                                                                                                                                                                                                                                    |
|------------|----------------------------------------------------------------------------------------------------------------------------------------------------------------------------------------------------------------------------------------------------------------------------------------------------------------|
| Finishes   | Timber Veneer, Custom Colour Paint (or 50/50)                                                                                                                                                                                                                                                                  |
| Kordura    | Standard (White) or Colour* (Carrara Marble,<br>Ariston, Ice Crystal, Peak Stone, Akashi Grey or<br>Black Granite)                                                                                                                                                                                             |
| Handle     | 45° Handleless Design                                                                                                                                                                                                                                                                                          |
| Origin     | New Zealand made cabinetry                                                                                                                                                                                                                                                                                     |
| Features   | The paint used on our products is polyurethane or<br>UV based. Harder and more durable than lacquer<br>finishes. Timber Veneer finishes are 100% natural,<br>with variations in grain and colour. All come stained<br>and sealed with a protective UV finish. See website<br>for all finish and basin options. |