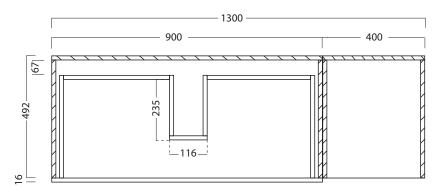

#### **TECHNICAL DRAWINGS**

#### Top Down

#### NOTES

\*Additional Cost. Kordura top (H 25mm), tapholes not pre-drilled - this is the responsibility of the installer, and can be cut with a hole saw, jigsaw or router. Inset and Glory Undermount Basins not compatible with 1580 vanity. Accessories not included. Drawing indicates the technical measurement only and is not a reflection of how the product will look. Sizes are nominal only. All drawings in millimeters. Drawings not to scale. Feb 2025.