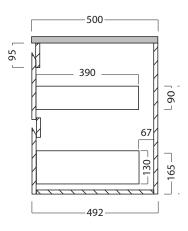

#### **TECHNICAL DRAWINGS**

### Side

#### NOTES

\*Additional Cost. Kordura top (H 25mm), tapholes not pre-drilled - this is the responsibility of the installer, and can be cut with a hole saw, jigsaw or router. Inset and Glory Undermount Basins not compatible with 1580 vanity. Accessories not included. Drawing indicates the technical measurement only and is not a reflection of how the product will look. Sizes are nominal only. All drawings in millimeters. Drawings not to scale. Feb 2025.