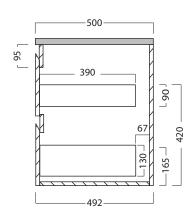

## Side

#### NOTES

\*Additional Cost. Kordura top (H 25mm), tapholes not pre-drilled - this is the responsibility of the installer, and can be cut with a hole saw, jigsaw or router. Inset and Glory Undermount Basins not compatible with 1580 vanity. Accessories not included. Drawing indicates the technical measurement only and is not a reflection of how the product will look. Sizes are nominal only. All drawings in millimeters. Drawings not to scale. Feb 2025.