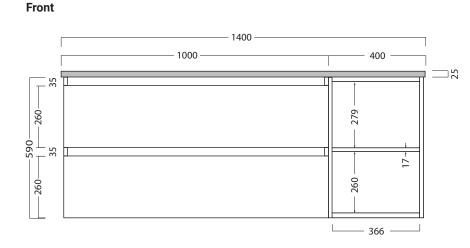

#### **TECHNICAL DRAWINGS**

#### NOTES

\*Additional Cost. Kordura top (H 25mm), tapholes not pre-drilled - this is the responsibility of the installer, and can be cut with a hole saw, jigsaw or router. Inset and Glory Undermount Basins not compatible with 1580 vanity. Accessories not included. Drawing indicates the technical measurement only and is not a reflection of how the product will look. Sizes are nominal only. All drawings in millimeters. Drawings not to scale. Feb 2025.