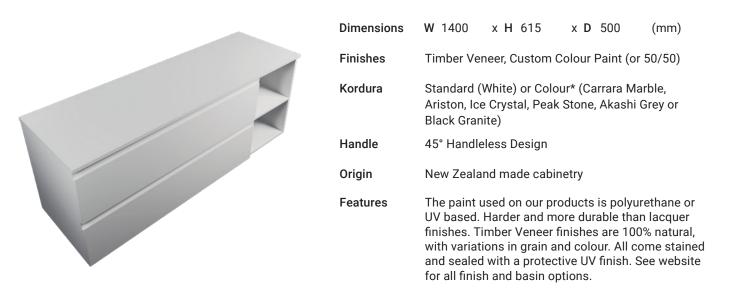

## DESCRIPTION

Tablo Plus 1400, 2 Drawers, Open Shelves (Left or Right), Wall-Hung Vanity

### PRODUCT CODE

**Michel César** 

TB1400D2MSWH

#### NOTES

\*Additional Cost. Kordura top (H 25mm), tapholes not pre-drilled - this is the responsibility of the installer, and can be cut with a hole saw, jigsaw or router. Inset and Glory Undermount Basins not compatible with 1580 vanity. Accessories not included. Drawing indicates the technical measurement only and is not a reflection of how the product will look. Sizes are nominal only. All drawings in millimeters. Drawings not to scale. Feb 2025.