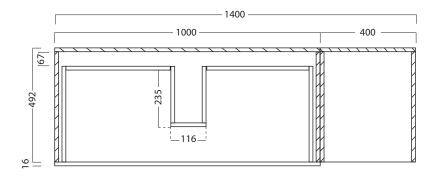

#### **Top Down**

#### NOTES

\*Additional Cost. Kordura top (H 25mm), tapholes not pre-drilled - this is the responsibility of the installer, and can be cut with a hole saw, jigsaw or router. Inset and Glory Undermount Basins not compatible with 1580 vanity. Accessories not included. Drawing indicates the technical measurement only and is not a reflection of how the product will look. Sizes are nominal only. All drawings in millimeters. Drawings not to scale. Feb 2025.